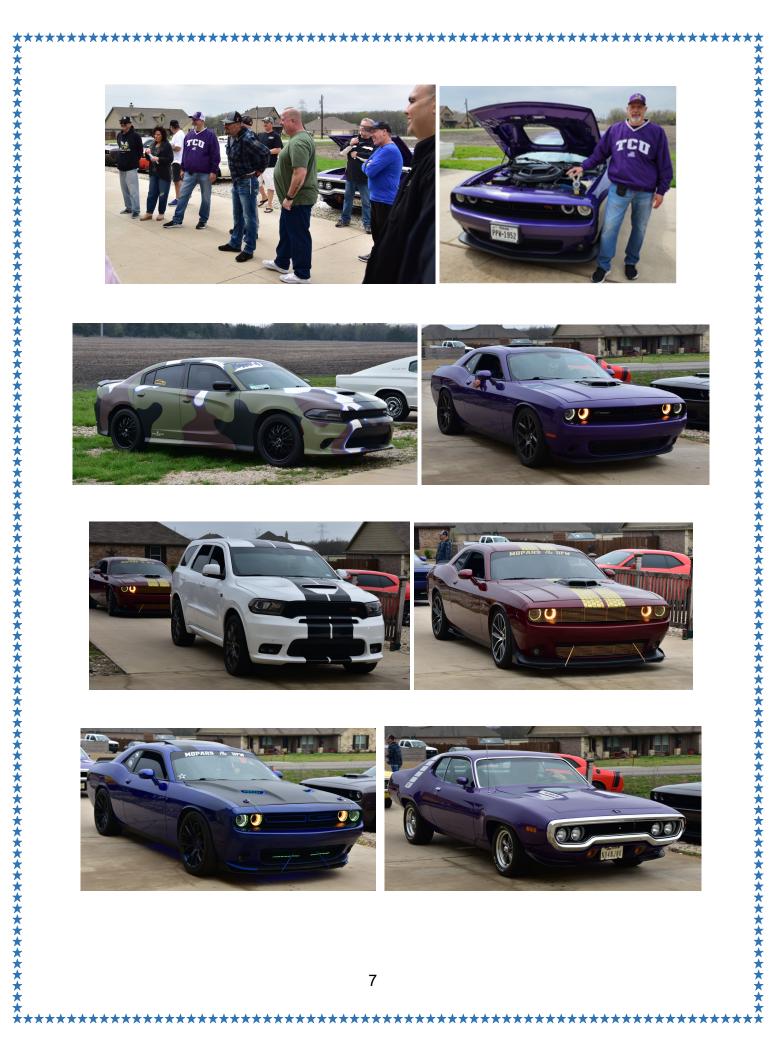

These are some of the Classic and Modern Mopars that attend the Dallas Mopar Chow Down.

\*\*\*\*\*\*\*\*\*\*\*\*\*\*\*\*\*\*\*\*\*\*\*\*\*\*\*\*\*\*

\*\*\*\*\*\*\*\*\*\*\*\*\*