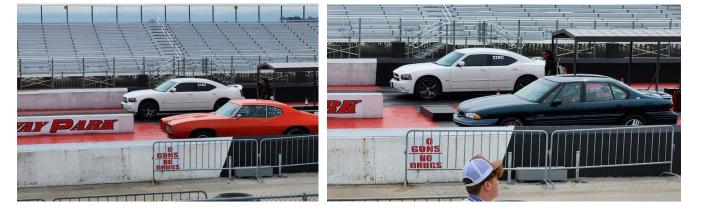

## TMCCC Update

The first race of the season was March 12 at Xreme Raceway Park in Ferris. John Roach, Robert Vaughan and myself (Craig Bush) competed while Steve Cardwell was there to offer moral support and take some pictures.

Robert went out in the first round of eliminations after some shifting issues in both

time trials. A cable adjustment on the throttle valve (downshift cable) seemed to do the trick as he broke out (went faster than he dialed in) in the first round with the transmission shifting properly. Robert was racing in King Muscle. John went out in the second round of eliminations in his SRT-8 Challenger. John was racing in Modified Muscle. I made it through 4 rounds in my Charger R/T in the Street Muscle class which meant I won...!! Seems like it has been a long time coming but a lot of these TMCCC racers are very good and they will leave you sleeping at the starting line if you are not on your game.