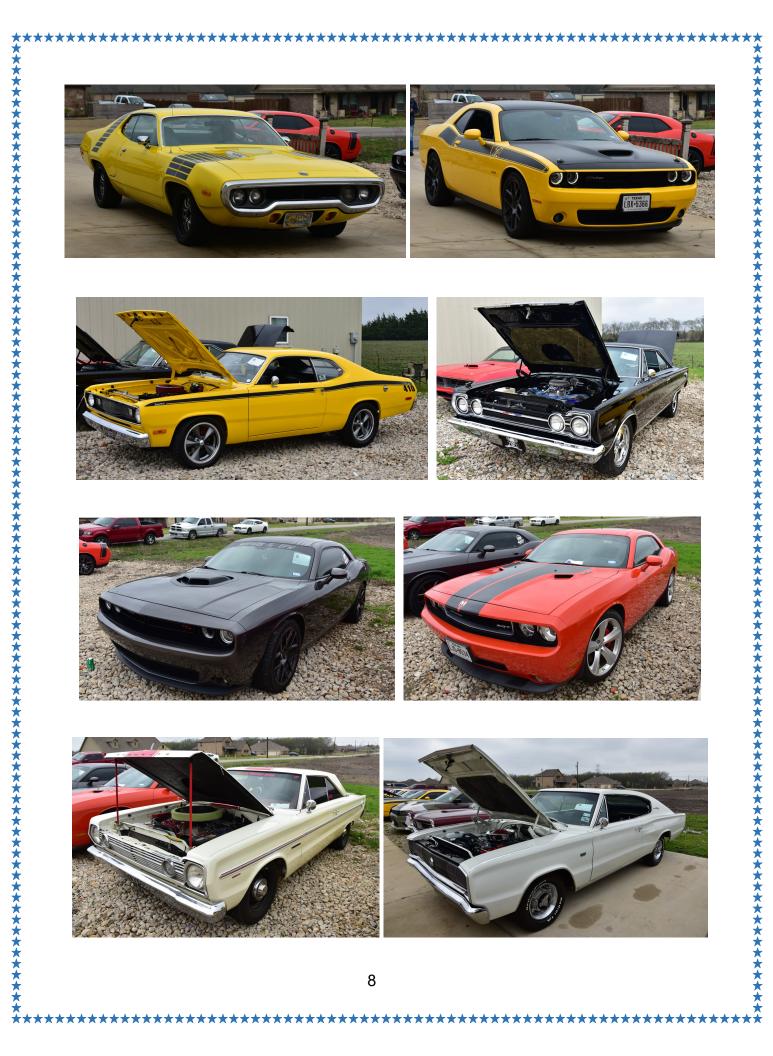

These are some of the Classic and Modern Mopars that attend the Dallas Mopar Chow Down.

\*\*\*\*\*\*\*\*\*\*\*\*\*\*\*\*\*\*\*\*\*\*\*\*\*\*\*\*\*\*

\*\*\*\*\*\*\*\*\*\*\*\*\*