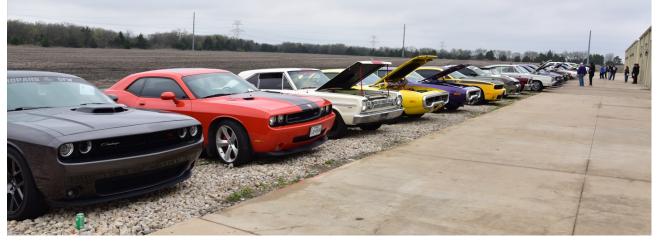

Speaking of events, we just finished an informal show that the DMC put together on March 11 at the shop owned by Clint Cash. Clint has sponsored a couple of the monthly DMC meetings in the past but never a car show. If you haven't been to Clint's place, it's one of those places where you have to be going because you won't be driving through there unless you are lost. It's in Nevada, TX. Somewhere close to Josephine. We called it Clint Cash's Cold Pizza Chow Down. The reason it's cold pizza is that it's so far in the country, you can't get pizza delivery. Of course, if you can talk Robert Vaughn into picking up food in Wylie and deliver it in his big block '66 Belvedere race car, the pizza will still be pretty hot. I bet Doordash or GrubHub can't do that.

The Dallas Mopar Club invited the group from Mopars of the DFW so we had a great group of 50 - 60 people and a great mix of both classic and modern Mopars. The DMC supplied the sandwiches, pizza and Clint had a guy bring some brisket that would melt in your mouth. We had 'People's Choice' awards for the best classic and best modern Mopar with trophies, cash prizes and also a 50/50 drawing. The People's Choice 'Classic' award was won by a new DMC member, Randy Marble. Randy has a beautiful green '70 Cuda AAR. Randy, thanks for joining and bringing that beautiful, low mileage car. The other People's Choice award was won by Steve Cardwell. Steve is a member of both clubs. The weather started out a little gloomy but improved as the day progressed. Thanks to all of the DMC members and the Mopars of the DFW group. It was good for the 2 groups to get together and I hope we can do that again soon. A special thanks to Clint Cash for letting us crash his place. Clint is truly a Classic Mopar expert and he did a great job conducting a Tech Session explaining how to spot original vs reproduction Mopar hoods.

## Dallas Mopar Events and Member Activities

DMC put together on March 11<sup>th</sup> at the shop owned by Clint Cash. Clint has sponsored a couple of the monthly DMC meetings in the past but never a did a car show in Nevada, TX. We called it Clint Cash's Cold Pizza Chow Down. Thanks to the Mopars of The DFW members that made it to the Dallas Mopar Club event.

The Dallas Mopar Club provided food and drink, a 50/50 and awards. We had a very good mix of Classics and Modern Mopars at the event. Clint Cash has a Mopar clinic explaining the difference of classic 69 - 71 Plymouth Cuda and Challenger hoods for the attendees.

These are some of the Classic and Modern Mopars that attend the Dallas Mopar Chow Down.

\*\*\*\*\*\*\*\*\*\*\*\*\*\*\*\*\*\*\*\*\*\*\*\*\*\*\*\*\*\*

\*\*\*\*\*\*\*\*\*\*\*\*\*