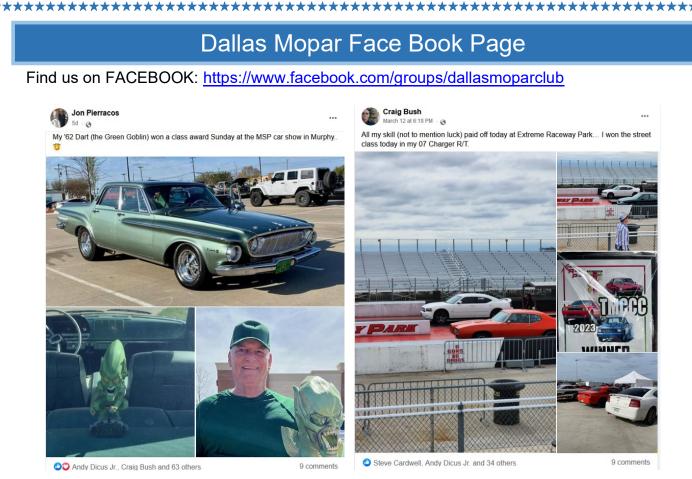

Find us on FACEBOOK: https://www.facebook.com/groups/dallasmoparclub

## TMCCC Update

The first race of the season was March 12 at Xreme Raceway Park in Ferris. John Roach, Robert Vaughan and myself (Craig Bush) competed while Steve Cardwell was there to offer moral support and take some pictures.

Robert went out in the first round of eliminations after some shifting issues in both

time trials. A cable adjustment on the throttle valve (downshift cable) seemed to do the trick as he broke out (went faster than he dialed in) in the first round with the transmission shifting properly. Robert was racing in King Muscle. John went out in the second round of eliminations in his SRT-8 Challenger. John was racing in Modified Muscle. I made it through 4 rounds in my Charger R/T in the Street Muscle class which meant I won...!! Seems like it has been a long time coming but a lot of these TMCCC racers are very good and they will leave you sleeping at the starting line if you are not on your game.