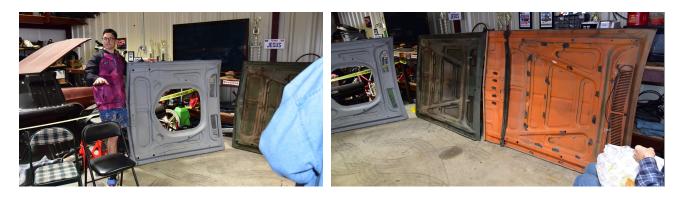

The Dallas Mopar Club invited the group from Mopars of the DFW so we had a great group of 50 - 60 people and a great mix of both classic and modern Mopars. The DMC supplied the sandwiches, pizza and Clint had a guy bring some brisket that would melt in your mouth. We had 'People's Choice' awards for the best classic and best modern Mopar with trophies, cash prizes and also a 50/50 drawing. The People's Choice 'Classic' award was won by a new DMC member, Randy Marble. Randy has a beautiful green '70 Cuda AAR. Randy, thanks for joining and bringing that beautiful, low mileage car. The other People's Choice award was won by Steve Cardwell. Steve is a member of both clubs. The weather started out a little gloomy but improved as the day progressed. Thanks to all of the DMC members and the Mopars of the DFW group. It was good for the 2 groups to get together and I hope we can do that again soon. A special thanks to Clint Cash for letting us crash his place. Clint is truly a Classic Mopar expert and he did a great job conducting a Tech Session explaining how to spot original vs reproduction Mopar hoods.

The Dallas Mopar Club provided food and drink, a 50/50 and awards. We had a very good mix of Classics and Modern Mopars at the event. Clint Cash has a Mopar clinic explaining the difference of classic 69 - 71 Plymouth Cuda and Challenger hoods for the attendees.