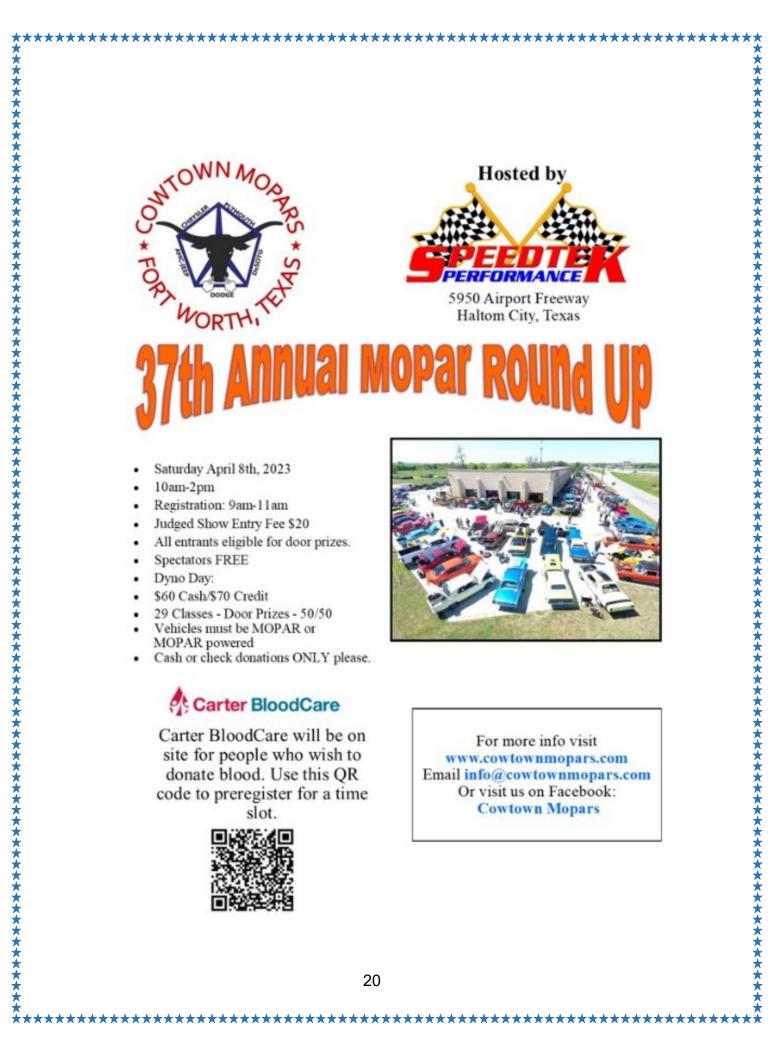

annual event by Speed-Tek and the Cowtown Mopars.

\*\*\*\*\*

And, mark your calendars now for the new date for the Southwest Mopar Nationals in Rowlett on October 7. Planning is already underway for the biggest and best show ever

- o 29 Calsses Door Prizes 50/50
- Flyer on back of DMC Newsletter
- Dallas Mopar Club meeting is May 7<sup>th</sup> 2023.
  - At the VFW Post 2180 Meridian Way Garland, Texas @ 2:00 PM

October 7, 2023, 39<sup>th</sup> Annual Dallas Southwest Mopar Nationals

- o Crossroads Church, 7900 Chiesa Rd. Rowlett, TX 8 AM to 4 PM
- o 8AM Registration, 10 AM Judging starts, 3 PM Awards
- o Contact Jerry Reed (214) 755-6942
- o Register online https://dallasmoparclub
- Flyer on back of DMC Newsletter