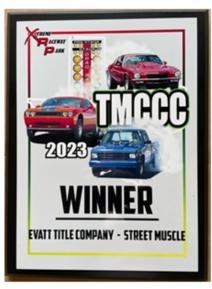

## TMCCC Update

The first race of the season was March 12 at Xreme Raceway Park in Ferris. John Roach, Robert Vaughan and myself (Craig Bush) competed while Steve Cardwell was there to offer moral support and take some pictures.

Robert went out in the first round of eliminations after some shifting issues in both

time trials. A cable adjustment on the throttle valve (downshift cable) seemed to do the trick as he broke out (went faster than he dialed in) in the first round with the transmission shifting properly. Robert was racing in King Muscle. John went out in the second round of eliminations in his SRT-8 Challenger. John was racing in Modified Muscle. I made it through 4 rounds in my Charger R/T in the Street Muscle class which meant I won...!! Seems like it has been a long time coming but a lot of these TMCCC racers are very good and they will leave you sleeping at the starting line if you are not on your game.