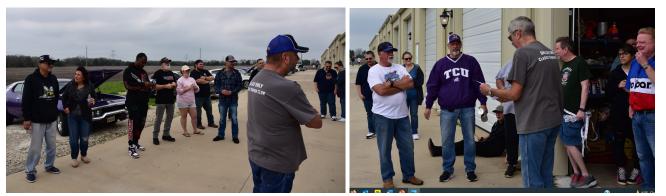

Speaking of events, we just finished an informal show that the DMC put together on March 11 at the shop owned by Clint Cash. Clint has sponsored a couple of the monthly DMC meetings in the past but never a car show. If you haven't been to Clint's place, it's one of those places where you have to be going because you won't be driving through there unless you are lost. It's in Nevada, TX. Somewhere close to Josephine. We called it Clint Cash's Cold Pizza Chow Down. The reason it's cold pizza is that it's so far in the country, you can't get pizza delivery. Of course, if you can talk Robert Vaughn into picking up food in Wylie and deliver it in his big block '66 Belvedere race car, the pizza will still be pretty hot. I bet Doordash or GrubHub can't do that.

The Dallas Mopar Club invited the group from Mopars of the DFW so we had a great group of 50 - 60 people and a great mix of both classic and modern Mopars. The DMC supplied the sandwiches, pizza and Clint had a guy bring some brisket that would melt in your mouth. We had 'People's Choice' awards for the best classic and best modern Mopar with trophies, cash prizes and also a 50/50 drawing. The People's Choice 'Classic' award was won by a new DMC member, Randy Marble. Randy has a beautiful green '70 Cuda AAR. Randy, thanks for joining and bringing that beautiful, low mileage car. The other People's Choice award was won by Steve Cardwell. Steve is a member of both clubs. The weather started out a little gloomy but improved as the day progressed. Thanks to all of the DMC members and the Mopars of the DFW group. It was good for the 2 groups to get together and I hope we can do that again soon. A special thanks to Clint Cash for letting us crash his place. Clint is truly a Classic Mopar expert and he did a great job conducting a Tech Session explaining how to spot original vs reproduction Mopar hoods.

## Dallas Mopar Events and Member Activities

DMC put together on March 11<sup>th</sup> at the shop owned by Clint Cash. Clint has sponsored a couple of the monthly DMC meetings in the past but never a did a car show in Nevada, TX. We called it Clint Cash's Cold Pizza Chow Down. Thanks to the Mopars of The DFW members that made it to the Dallas Mopar Club event.

The Dallas Mopar Club provided food and drink, a 50/50 and awards. We had a very good mix of Classics and Modern Mopars at the event. Clint Cash has a Mopar clinic explaining the difference of classic 69 - 71 Plymouth Cuda and Challenger hoods for the attendees.

These are some of the Classic and Modern Mopars that attend the Dallas Mopar Chow Down.

\*\*\*\*\*\*\*\*\*\*\*\*\*\*\*\*\*\*\*\*\*\*\*\*\*\*\*\*\*\*

\*\*\*\*\*\*\*\*\*\*\*\*\*