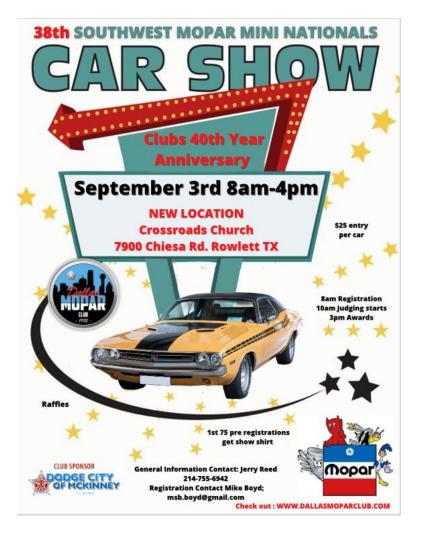

×\*\*\*\*\*\*\*\*\*\*\*\*\*\*\*\*\*\*\*\*\*\*\*\*\*\*\*

- June 18th at Parsons House Preston Hollow assisted living Center 4205 W. Northwest Highway. BBQ CAR SHOW- MUSIC. Non-Judged Show with no entry fee.
- July DMC Monthly meeting will be at 2:00 PM at:
  - VFW POST 2130 Meridian Way, Garland, Texas.
- September 3, 2022, 38th Annual Dallas Mopar Southwest Mopar Mini Nationals
  - New Location: Crossroads Church 7900 Chiesa Rd. Rowlett, Texas