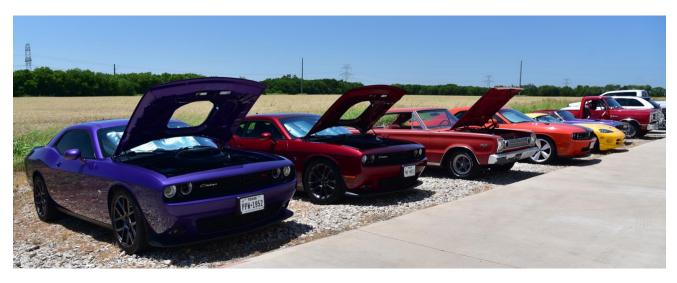

# THE EVENTS LISTED BELOW ARE EVENTS ATTENDED BY MEMBERS Upcoming Events

- June 18th at Parsons House Preston Hollow assisted living Center 4205 W. Northwest Highway. BBQ CAR SHOW- MUSIC. Non-Judged Show with no entry fee.
- June 25, 2022 Bluegrass on Ballard on in Downtown Wylie
  - Carshow 4ish, Festival til 9:00