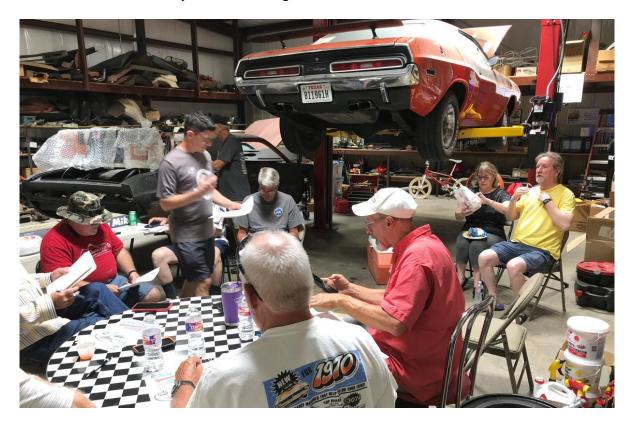

# Dallas Mopar Club Meeting minutes 6-12-2022

Meeting occurred at Clint Cash warehouse

Board / club meeting was called to order at 1:17pm by president Jerry Reed, 15 members in attendance.

Jerry noted we have one new member join in the last month.

Andy Dicus presented a financial report and a discussion occurred concerning finding a new CPA to do our tax return due to the cost being charged by our current CPA. Bob Gant said he would reach out to his CPA to see if they would be an option and will report back at a future meeting.

Craig Bush gave a recap of the last TMCCC race which occurred at Extreme on 5/29.

A Mini-Nats discussion then ensued concerning; T-shirts, awards, sponsors, parking, classes, permits and judging. Jerry is in contact with the T-shirt and award vendors. Jerry, Becky Buttermore, Clint Cash and Andy Dicus are in contact with various sponsors. Andy is also working on the show parking layout and classes. Jerry is making sure the needed permits are acquired. Jerry noted the need for a head judge, Bob Gant volunteered and Steve Cardwell seconded. Clint Cash is in charge of judging the order of the Penta Star. Jerry will contact the AMC club to see if they are willing to help with judging. A list of judges is being compiled by Jerry. Jerry said he will reach out to Frank Maxwell concerning his help in parking the morning of the show.