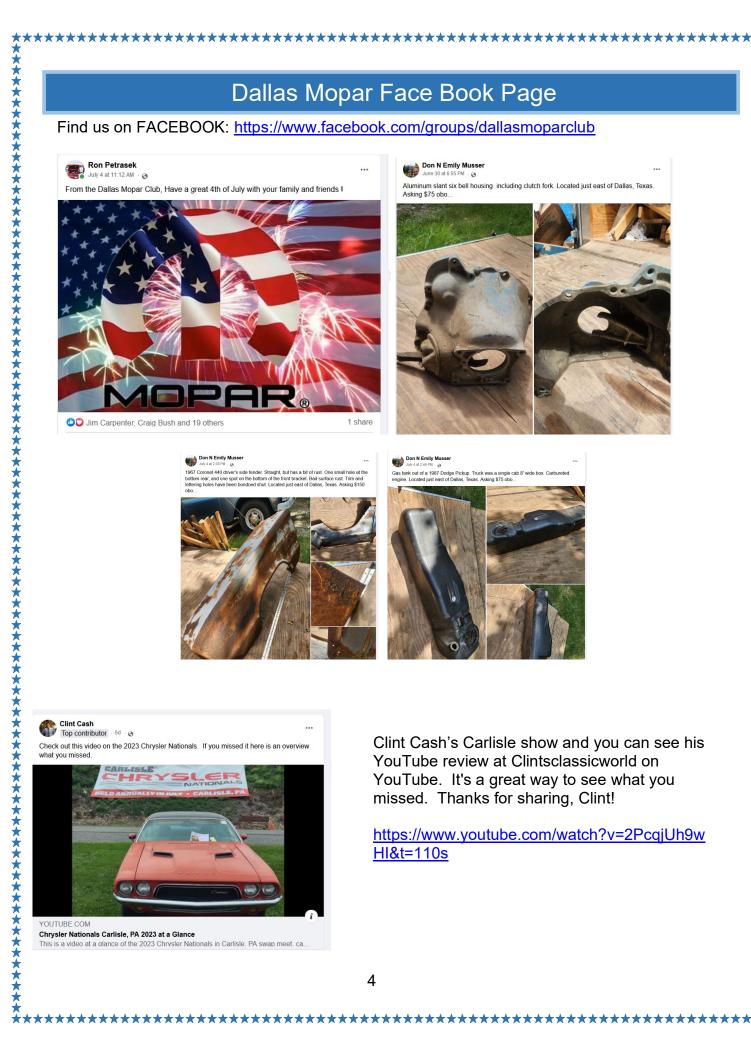

A couple of our members made the annual trip to Carlisle, PA for the Chrysler Nationals show. This year's show was bigger than ever and I've had a member or 2 ask if maybe we could plan a group to make the trip to next year's show. Sounds like fun to me. If you want to get a good idea about what goes on at Carlisle, check out the YouTube posting by our own Clint Cash. Clint usually makes the Carlisle show and you can see his YouTube review at Clintsclassicworld on YouTube. Clint worked for several hours preparing the 30-minute YouTube presentation. It's a great way to see what you missed. Thanks for sharing, Clint!