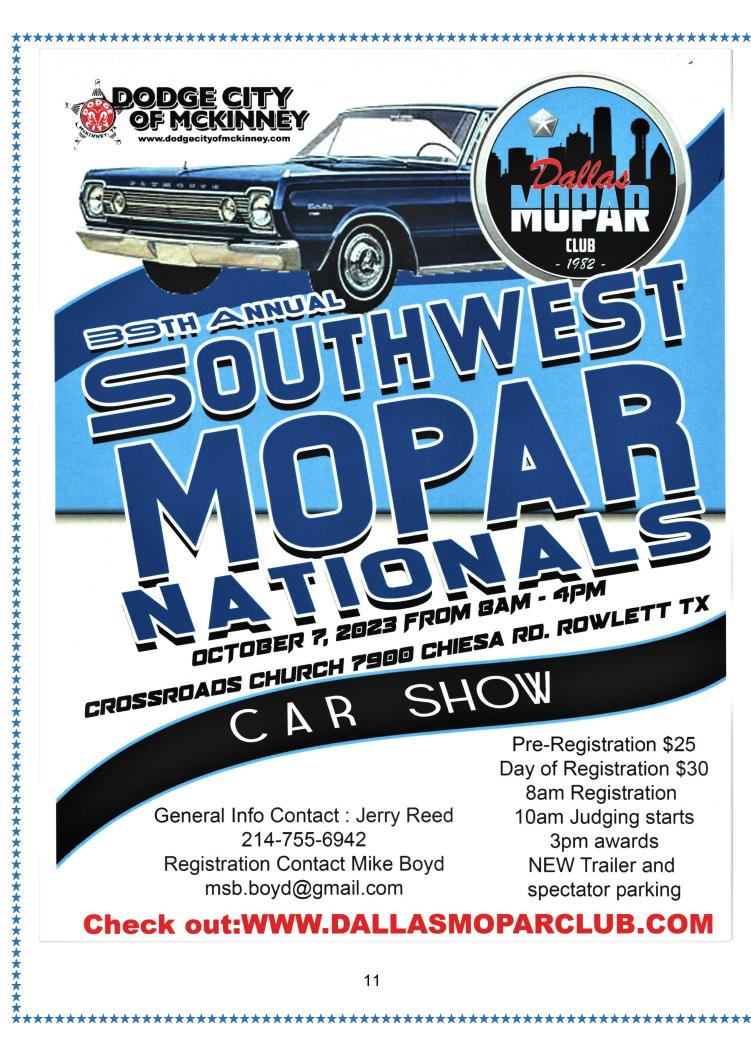

The 39th annual Southwest Mopar Nationals show in Rowlett is coming together nicely. The show is on October 7 at the Crossroads Church in Rowlett. I'm betting that we will be having wonderful cool Fall weather by then. The registration is now OPEN!! Go to the Dallas Mopar Club website to pre-register. <u>https://dallasmoparclub.wildapricot.org/event-5183578</u>

The pre-registration price is \$25 and includes a limited edition 2023 Southwest Mopar Nationals tshirt. Registration on the day of the show is \$30. I am including a registration form that you can fill out in advance if you want to register the day of the show. That will help speed up your registration but do yourself a favor and pre-register online for a quick check-in and the free t-shirt. If you don't do online stuff, fill out the registration form and bring it to our meeting on August 13, along with \$25 and we'll get you pre-registered. This is a 'judged show'. We are still looking for judges for this show. Judging is easy and fun. Contact me or any of our Directors/ Officers and we can get you signed up for judging. We also need sponsors. If you have a business or know of a business that would benefit from being a part the SW MoPar Nationals, a \$125 sponsorship gets an ad in our DMC monthly newsletter and the ad will also appear on the back of the special SWN t-shirt. \*\*\*\*\*\*\*\*\*\*\*\*\*\*\*\*\*\*\*\*\*\*\*\*\*\*\*\*\*\*