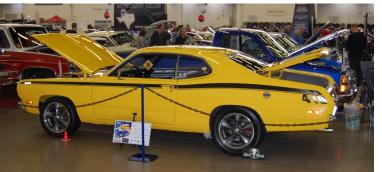

Speaking of shows, the club just completed a big weekend with over a hundred thousand folks at the Dallas AutoRama show. This show is the largest indoor show in North Texas and always a special event. The weather was good for move-in and move-out, we had several 'first-time' cars in the display and overall, the Dallas Mopar Club joined by the Cowtown Mopars had the largest club display at the show. Between the 2 clubs, we had a total of 21 displayed vehicles, 12 from Dallas and 9 from Fort Worth. You'll enjoy perusing the pictures that Ron took for this newsletter. Thanks so much to the folks that helped with the display. Several of the car owners were at the show every hour the show was open. That makes for a very long 3 days but if you like shows, this one is a dandy. We had a couple of First place awards, several 2nd's and 3rd's. Every car won something. Congratulations and thanks again to these winners:

Steve Cheesman – '72 Charger Toby Walters – '70 Roadrunner Convertible (Toby also took an award with his '70 Super Bee with another club) Ken Burns – '69 Roadrunner Chuck Slater – '70 Cuda Hellcat David Clark - '74 (?) Cuda 'Hellfish' Ron Rendleman - '33 Plymouth Street Rod Jim Carpenter – '19 Challenger Redeye Rick Shatswell - '71 Roadrunner Ron Petrasek - '86 Daytona Cecelia Walters - '72 Duster 440 David Saunders - '70 Cuda - 392 Hemi Clint Cash - '23 Challenger Demon 170