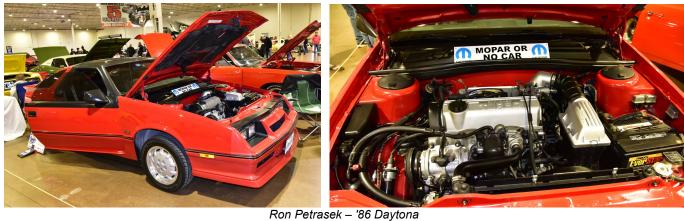

up outside of the Dallas Market Hall. The door opened up at 9 AM as we slowly got our cars registered and given the location where we would park our cars.



Jerry Reed's experience with the Dallas AutoRama and Andy Dicus pulled their wagons in to start setting up our Dallas Mopar exhibit and with all the fixtures and rope to protect our vehicles during the Dallas AuroRama show. Dallas Mopar members began assembling Dallas Mopar signs, tables, flyers and chairs for our club members to attends the car show. The 64<sup>th</sup> Annual AutoRama was a great success with many of our members getting recognition for our Mopars.

Thanks to all our Dallas MOPAR members that shared their vehicles and stories with the thousands of people that attended the 2024 Dallas AutoRama.











































<section-header><section-header><section-header><section-header><section-header><section-header><section-header><section-header><section-header><section-header><section-header><section-header><section-header><section-header><section-header><section-header><section-header><section-header><section-header><section-header><section-header><section-header><text><text><text>

Single membership is still \$25, and Family membership remains at \$40. Current members need

- a) 2024 Dallas Mopar membership cards/badges are available on line through DMC website.

\*\*\*\*\*\*\*\*\*\*\*\*\*\*\*\*\*\*\*\*\*\*\*\*\*\*\*\*\*\*\*

| Individual. | 40 |
|-------------|----|
| Family      | 16 |
| Total.      | 56 |

## Dallas Mopar Events and Member Activities

### **Upcoming Events**

Dal