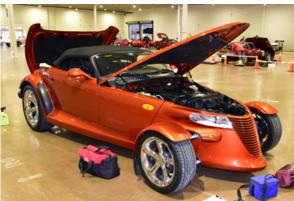

Speaking of shows, the club just completed a big weekend with over a hundred thousand folks at the Dallas AutoRama show. This show is the largest indoor show in North Texas and always a special event. The weather was good for move-in and move-out, we had several 'first-time' cars in the display and overall, the Dallas Mopar Club joined by the Cowtown Mopars had the largest club display at the show. Between the 2 clubs, we had a total of 21 displayed vehicles, 12 from Dallas and 9 from Fort Worth. You'll enjoy perusing the pictures that Ron took for this newsletter. Thanks so much to the folks that helped with the display. Several of the car owners were at the show every hour the show was open. That makes for a very long 3 days but if you like shows, this one is a dandy. We had a couple of First place awards, several 2nd's and 3rd's. Every car won something. Congratulations and thanks again to these winners:

Steve Cheesman – '72 Charger Toby Walters – '70 Roadrunner Convertible (Toby also took an award with his '70 Super Bee with another club) Ken Burns – '69 Roadrunner Chuck Slater – '70 Cuda Hellcat David Clark - '74 (?) Cuda 'Hellfish' Ron Rendleman - '33 Plymouth Street Rod Jim Carpenter – '19 Challenger Redeye Rick Shatswell - '71 Roadrunner Ron Petrasek - '86 Daytona Cecelia Walters - '72 Duster 440 David Saunders - '70 Cuda - 392 Hemi Clint Cash - '23 Challenger Demon 170