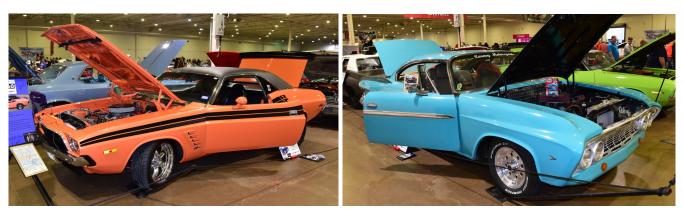

Speaking of shows, the club just completed a big weekend with over a hundred thousand folks at the Dallas AutoRama show. This show is the largest indoor show in North Texas and always a special event. The weather was good for move-in and move-out, we had several 'first-time' cars in the display and overall, the Dallas Mopar Club joined by the Cowtown Mopars had the largest club display at the show. Between the 2 clubs, we had a total of 21 displayed vehicles, 12 from Dallas and 9 from Fort Worth. You'll enjoy perusing the pictures that Ron took for this newsletter. Thanks so much to the folks that helped with the display. Several of the car owners were at the show every hour the show was open. That makes for a very long 3 days but if you like shows, this one is a dandy. We had a couple of First place awards, several 2nd's and 3rd's. Every car won something. Congratulations and thanks again to these winners:

Steve Cheesman – '72 Charger Toby Walters – '70 Roadrunner Convertible (Toby also took an award with his '70 Super Bee with another club) Ken Burns – '69 Roadrunner Chuck Slater – '70 Cuda Hellcat David Clark - '74 (?) Cuda 'Hellfish' Ron Rendleman - '33 Plymouth Street Rod Jim Carpenter – '19 Challenger Redeye Rick Shatswell - '71 Roadrunner Ron Petrasek - '86 Daytona Cecelia Walters - '72 Duster 440 David Saunders - '70 Cuda - 392 Hemi Clint Cash - '23 Challenger Demon 170