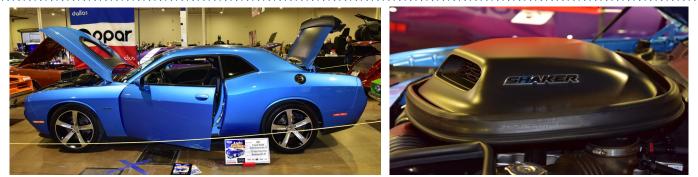

Speaking of shows, the club just completed a big weekend with over a hundred thousand folks at the Dallas AutoRama show. This show is the largest indoor show in North Texas and always a special event. The weather was good for move-in and move-out, we had several 'first-time' cars in the display and overall, the Dallas Mopar Club joined by the Cowtown Mopars had the largest club display at the show. Between the 2 clubs, we had a total of 21 displayed vehicles, 12 from Dallas and 9 from Fort Worth. You'll enjoy perusing the pictures that Ron took for this newsletter. Thanks so much to the folks that helped with the display. Several of the car owners were at the show every hour the show was open. That makes for a very long 3 days but if you like shows, this one is a dandy. We had a couple of First place awards, several 2nd's and 3rd's. Every car won something. Congratulations and thanks again to these winners:

Steve Cheesman – '72 Charger Toby Walters – '70 Roadrunner Convertible (Toby also took an award with his '70 Super Bee with another club) Ken Burns – '69 Roadrunner Chuck Slater – '70 Cuda Hellcat David Clark - '74 (?) Cuda 'Hellfish' Ron Rendleman - '33 Plymouth Street Rod Jim Carpenter – '19 Challenger Redeye Rick Shatswell - '71 Roadrunner Ron Petrasek - '86 Daytona Cecelia Walters - '72 Duster 440 David Saunders - '70 Cuda - 392 Hemi Clint Cash - '23 Challenger Demon 170