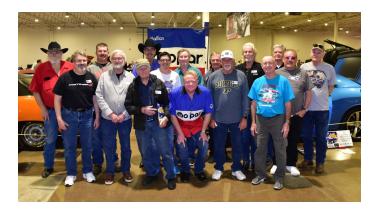

Speaking of shows, the club just completed a big weekend with over a hundred thousand folks at the Dallas AutoRama show. This show is the largest indoor show in North Texas and always a special event. The weather was good for move-in and move-out, we had several 'first-time' cars in the display and overall, the Dallas Mopar Club joined by the Cowtown Mopars had the largest club display at the show. Between the 2 clubs, we had a total of 21 displayed vehicles, 12 from Dallas and 9 from Fort Worth. You'll enjoy perusing the pictures that Ron took for this newsletter. Thanks so much to the folks that helped with the display. Several of the car owners were at the show every hour the show was open. That makes for a very long 3 days but if you like shows, this one is a dandy. We had a couple of First place awards, several 2nd's and 3rd's. Every car won something. Congratulations and thanks again to these winners:

Steve Cheesman – '72 Charger Toby Walters – '70 Roadrunner Convertible (Toby also took an award with his '70 Super Bee with another club) Ken Burns – '69 Roadrunner Chuck Slater – '70 Cuda Hellcat David Clark - '74 (?) Cuda 'Hellfish' Ron Rendleman - '33 Plymouth Street Rod Jim Carpenter – '19 Challenger Redeye Rick Shatswell - '71 Roadrunner Ron Petrasek - '86 Daytona Cecelia Walters - '72 Duster 440 David Saunders - '70 Cuda - 392 Hemi Clint Cash - '23 Challenger Demon 170