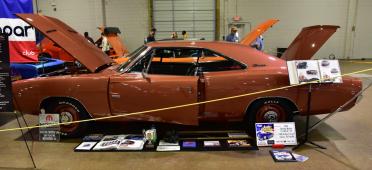

Speaking of shows, the club just completed a big weekend with over a hundred thousand folks at the Dallas AutoRama show. This show is the largest indoor show in North Texas and always a special event. The weather was good for move-in and move-out, we had several 'first-time' cars in the display and overall, the Dallas Mopar Club joined by the Cowtown Mopars had the largest club display at the show. Between the 2 clubs, we had a total of 21 displayed vehicles, 12 from Dallas and 9 from Fort Worth. You'll enjoy perusing the pictures that Ron took for this newsletter. Thanks so much to the folks that helped with the display. Several of the car owners were at the show every hour the show was open. That makes for a very long 3 days but if you like shows, this one is a dandy. We had a couple of First place awards, several 2nd's and 3rd's. Every car won something. Congratulations and thanks again to these winners:

Steve Cheesman – '72 Charger Toby Walters – '70 Roadrunner Convertible (Toby also took an award with his '70 Super Bee with another club) Ken Burns – '69 Roadrunner Chuck Slater – '70 Cuda Hellcat David Clark - '74 (?) Cuda 'Hellfish' Ron Rendleman - '33 Plymouth Street Rod Jim Carpenter – '19 Challenger Redeye Rick Shatswell - '71 Roadrunner Ron Petrasek - '86 Daytona Cecelia Walters - '72 Duster 440 David Saunders - '70 Cuda - 392 Hemi Clint Cash - '23 Challenger Demon 170