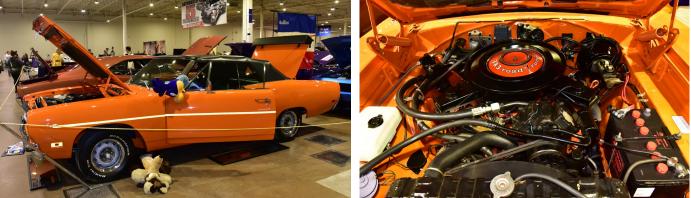

Speaking of shows, the club just completed a big weekend with over a hundred thousand folks at the Dallas AutoRama show. This show is the largest indoor show in North Texas and always a special event. The weather was good for move-in and move-out, we had several 'first-time' cars in the display and overall, the Dallas Mopar Club joined by the Cowtown Mopars had the largest club display at the show. Between the 2 clubs, we had a total of 21 displayed vehicles, 12 from Dallas and 9 from Fort Worth. You'll enjoy perusing the pictures that Ron took for this newsletter. Thanks so much to the folks that helped with the display. Several of the car owners were at the show every hour the show was open. That makes for a very long 3 days but if you like shows, this one is a dandy. We had a couple of First place awards, several 2nd's and 3rd's. Every car won something. Congratulations and thanks again to these winners:

Steve Cheesman – '72 Charger Toby Walters – '70 Roadrunner Convertible (Toby also took an award with his '70 Super Bee with another club) Ken Burns – '69 Roadrunner Chuck Slater – '70 Cuda Hellcat David Clark - '74 (?) Cuda 'Hellfish' Ron Rendleman - '33 Plymouth Street Rod Jim Carpenter – '19 Challenger Redeye Rick Shatswell - '71 Roadrunner Ron Petrasek - '86 Daytona Cecelia Walters - '72 Duster 440 David Saunders - '70 Cuda - 392 Hemi Clint Cash - '23 Challenger Demon 170