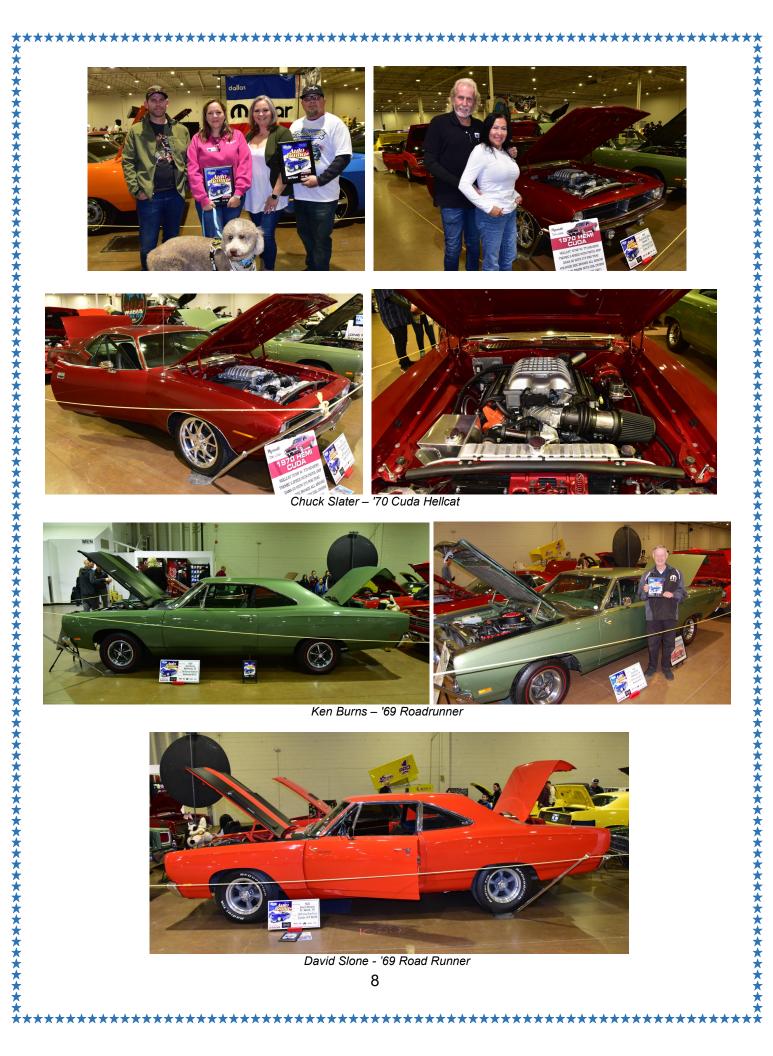

Speaking of shows, the club just completed a big weekend with over a hundred thousand folks at the Dallas AutoRama show. This show is the largest indoor show in North Texas and always a special event. The weather was good for move-in and move-out, we had several 'first-time' cars in the display and overall, the Dallas Mopar Club joined by the Cowtown Mopars had the largest club display at the show. Between the 2 clubs, we had a total of 21 displayed vehicles, 12 from Dallas and 9 from Fort Worth. You'll enjoy perusing the pictures that Ron took for this newsletter. Thanks so much to the folks that helped with the display. Several of the car owners were at the show every hour the show was open. That makes for a very long 3 days but if you like shows, this one is a dandy. We had a couple of First place awards, several 2nd's and 3rd's. Every car won something. Congratulations and thanks again to these winners:

Steve Cheesman – '72 Charger Toby Walters – '70 Roadrunner Convertible (Toby also took an award with his '70 Super Bee with another club) Ken Burns – '69 Roadrunner Chuck Slater – '70 Cuda Hellcat David Clark - '74 (?) Cuda 'Hellfish' Ron Rendleman - '33 Plymouth Street Rod Jim Carpenter – '19 Challenger Redeye Rick Shatswell - '71 Roadrunner Ron Petrasek - '86 Daytona Cecelia Walters - '72 Duster 440 David Saunders - '70 Cuda - 392 Hemi Clint Cash - '23 Challenger Demon 170