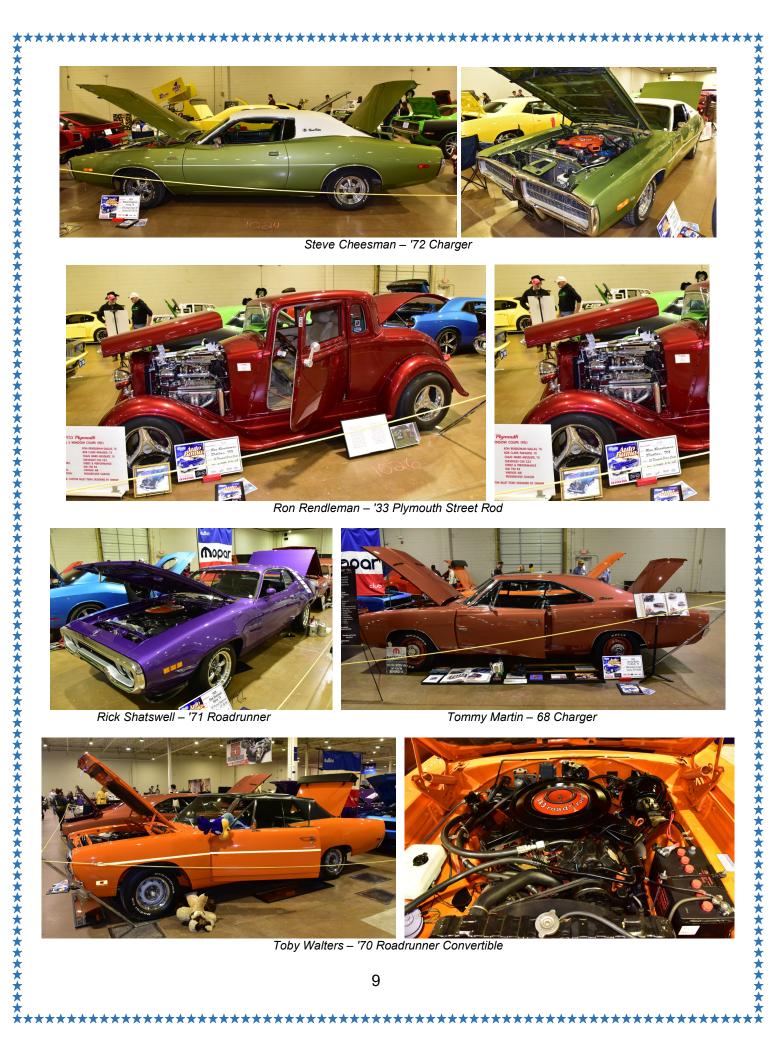

Steve Cheesman – '72 Charger Toby Walters – '70 Roadrunner Convertible (Toby also took an award with his '70 Super Bee with another club) Ken Burns – '69 Roadrunner Chuck Slater – '70 Cuda Hellcat David Clark - '74 (?) Cuda 'Hellfish' Ron Rendleman - '33 Plymouth Street Rod Jim Carpenter – '19 Challenger Redeye Rick Shatswell - '71 Roadrunner Ron Petrasek - '86 Daytona Cecelia Walters - '72 Duster 440 David Saunders - '70 Cuda - 392 Hemi Clint Cash - '23 Challenger Demon 170