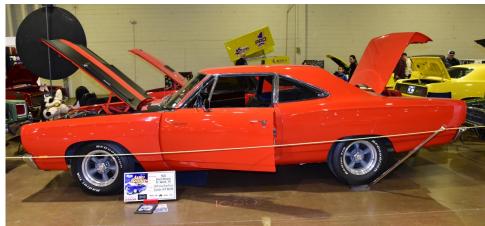

Steve Cheesman – '72 Charger Toby Walters – '70 Roadrunner Convertible (Toby also took an award with his '70 Super Bee with another club) Ken Burns – '69 Roadrunner Chuck Slater – '70 Cuda Hellcat David Clark - '74 (?) Cuda 'Hellfish' Ron Rendleman - '33 Plymouth Street Rod Jim Carpenter – '19 Challenger Redeye Rick Shatswell - '71 Roadrunner Ron Petrasek - '86 Daytona Cecelia Walters - '72 Duster 440 David Saunders - '70 Cuda - 392 Hemi Clint Cash - '23 Challenger Demon 170