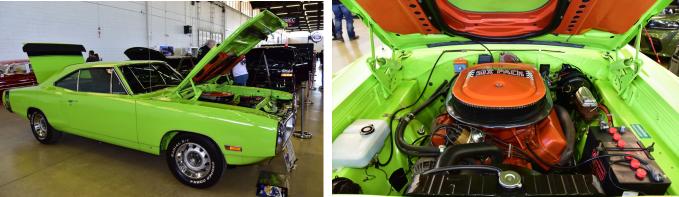

Speaking of shows, the club just completed a big weekend with over a hundred thousand folks at the Dallas AutoRama show. This show is the largest indoor show in North Texas and always a special event. The weather was good for move-in and move-out, we had several 'first-time' cars in the display and overall, the Dallas Mopar Club joined by the Cowtown Mopars had the largest club display at the show. Between the 2 clubs, we had a total of 21 displayed vehicles, 12 from Dallas and 9 from Fort Worth. You'll enjoy perusing the pictures that Ron took for this newsletter. Thanks so much to the folks that helped with the display. Several of the car owners were at the show every hour the show was open. That makes for a very long 3 days but if you like shows, this one is a dandy. We had a couple of First place awards, several 2nd's and 3rd's. Every car won something. Congratulations and thanks again to these winners:

Steve Cheesman – '72 Charger Toby Walters – '70 Roadrunner Convertible (Toby also took an award with his '70 Super Bee with another club) Ken Burns – '69 Roadrunner Chuck Slater – '70 Cuda Hellcat David Clark - '74 (?) Cuda 'Hellfish' Ron Rendleman - '33 Plymouth Street Rod Jim Carpenter – '19 Challenger Redeye Rick Shatswell - '71 Roadrunner Ron Petrasek - '86 Daytona Cecelia Walters - '72 Duster 440 David Saunders - '70 Cuda - 392 Hemi Clint Cash - '23 Challenger Demon 170