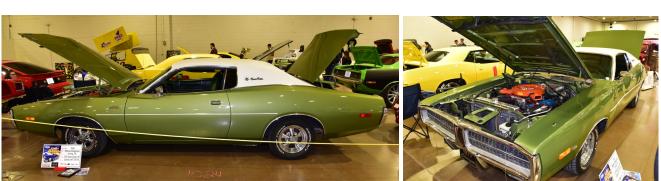

Steve Cheesman – '72 Charger Toby Walters – '70 Roadrunner Convertible (Toby also took an award with his '70 Super Bee with another club) Ken Burns – '69 Roadrunner Chuck Slater – '70 Cuda Hellcat David Clark - '74 (?) Cuda 'Hellfish' Ron Rendleman - '33 Plymouth Street Rod Jim Carpenter – '19 Challenger Redeye Rick Shatswell - '71 Roadrunner Ron Petrasek - '86 Daytona Cecelia Walters - '72 Duster 440 David Saunders - '70 Cuda - 392 Hemi Clint Cash - '23 Challenger Demon 170