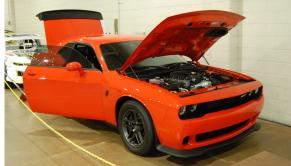

Speaking of shows, the club just completed a big weekend with over a hundred thousand folks at the Dallas AutoRama show. This show is the largest indoor show in North Texas and always a special event. The weather was good for move-in and move-out, we had several 'first-time' cars in the display and overall, the Dallas Mopar Club joined by the Cowtown Mopars had the largest club display at the show. Between the 2 clubs, we had a total of 21 displayed vehicles, 12 from Dallas and 9 from Fort Worth. You'll enjoy perusing the pictures that Ron took for this newsletter. Thanks so much to the folks that helped with the display. Several of the car owners were at the show every hour the show was open. That makes for a very long 3 days but if you like shows, this one is a dandy. We had a couple of First place awards, several 2nd's and 3rd's. Every car won something. Congratulations and thanks again to these winners:

Steve Cheesman – '72 Charger Toby Walters – '70 Roadrunner Convertible (Toby also took an award with his '70 Super Bee with another club) Ken Burns – '69 Roadrunner Chuck Slater – '70 Cuda Hellcat David Clark - '74 (?) Cuda 'Hellfish' Ron Rendleman - '33 Plymouth Street Rod Jim Carpenter – '19 Challenger Redeye Rick Shatswell - '71 Roadrunner Ron Petrasek - '86 Daytona Cecelia Walters - '72 Duster 440 David Saunders - '70 Cuda - 392 Hemi Clint Cash - '23 Challenger Demon 170