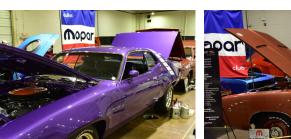

Speaking of shows, the club just completed a big weekend with over a hundred thousand folks at the Dallas AutoRama show. This show is the largest indoor show in North Texas and always a special event. The weather was good for move-in and move-out, we had several 'first-time' cars in the display and overall, the Dallas Mopar Club joined by the Cowtown Mopars had the largest club display at the show. Between the 2 clubs, we had a total of 21 displayed vehicles, 12 from Dallas and 9 from Fort Worth. You'll enjoy perusing the pictures that Ron took for this newsletter. Thanks so much to the folks that helped with the display. Several of the car owners were at the show every hour the show was open. That makes for a very long 3 days but if you like shows, this one is a dandy. We had a couple of First place awards, several 2nd's and 3rd's. Every car won something. Congratulations and thanks again to these winners:

Steve Cheesman – '72 Charger Toby Walters – '70 Roadrunner Convertible (Toby also took an award with his '70 Super Bee with another club) Ken Burns – '69 Roadrunner Chuck Slater – '70 Cuda Hellcat David Clark - '74 (?) Cuda 'Hellfish' Ron Rendleman - '33 Plymouth Street Rod Jim Carpenter – '19 Challenger Redeye Rick Shatswell - '71 Roadrunner Ron Petrasek - '86 Daytona Cecelia Walters - '72 Duster 440 David Saunders - '70 Cuda - 392 Hemi Clint Cash - '23 Challenger Demon 170