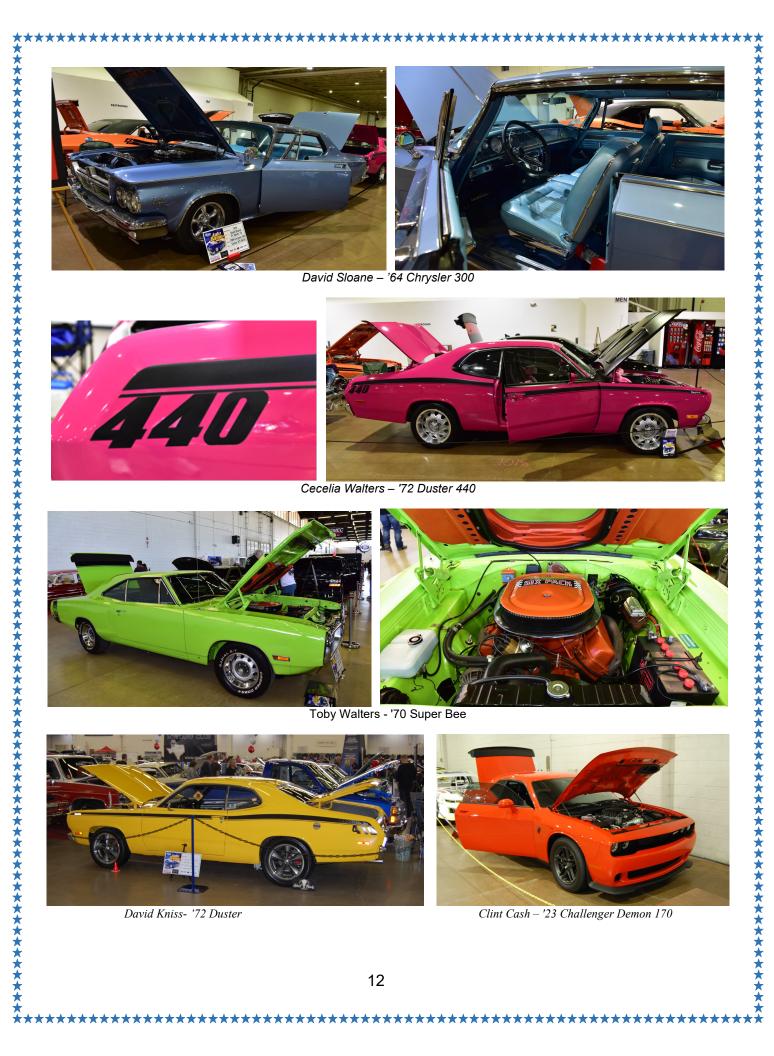

Steve Cheesman – '72 Charger Toby Walters – '70 Roadrunner Convertible (Toby also took an award with his '70 Super Bee with another club) Ken Burns – '69 Roadrunner Chuck Slater – '70 Cuda Hellcat David Clark - '74 (?) Cuda 'Hellfish' Ron Rendleman - '33 Plymouth Street Rod Jim Carpenter – '19 Challenger Redeye Rick Shatswell - '71 Roadrunner Ron Petrasek - '86 Daytona Cecelia Walters - '72 Duster 440 David Saunders - '70 Cuda - 392 Hemi Clint Cash - '23 Challenger Demon 170