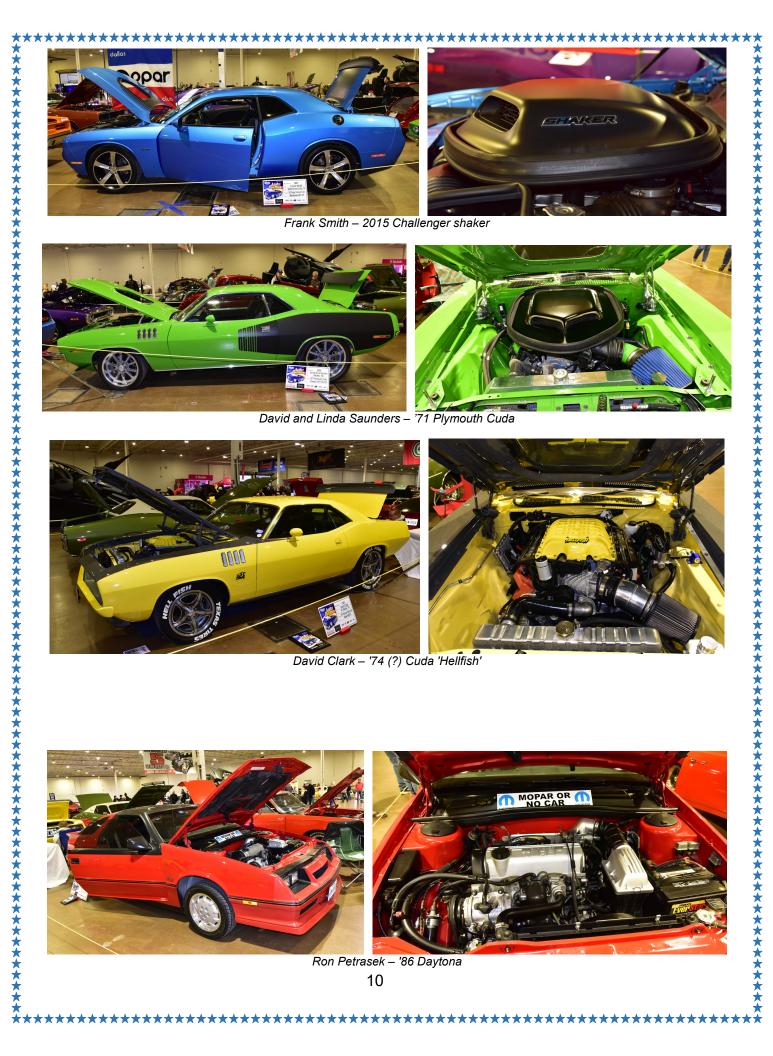

Steve Cheesman – '72 Charger Toby Walters – '70 Roadrunner Convertible (Toby also took an award with his '70 Super Bee with another club) Ken Burns – '69 Roadrunner Chuck Slater – '70 Cuda Hellcat David Clark - '74 (?) Cuda 'Hellfish' Ron Rendleman - '33 Plymouth Street Rod Jim Carpenter – '19 Challenger Redeye Rick Shatswell - '71 Roadrunner Ron Petrasek - '86 Daytona Cecelia Walters - '72 Duster 440 David Saunders - '70 Cuda - 392 Hemi Clint Cash - '23 Challenger Demon 170