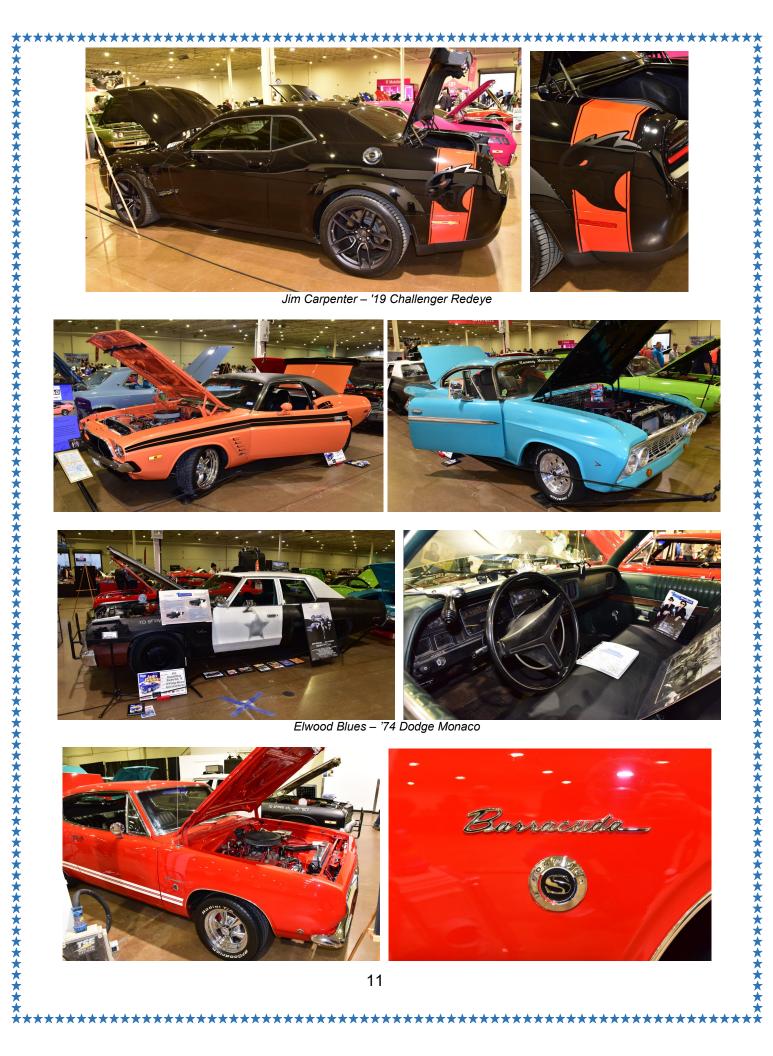

outside of the Dallas Market Hall. The door opened up at 9 AM as we slowly got our cars registered and given the location where we would park our cars.



Jerry Reed's experience with the Dallas AutoRama and Andy Dicus pulled their wagons in to start setting up our Dallas Mopar exhibit and with all the fixtures and rope to protect our vehicles during the Dallas AuroRama show. Dallas Mopar members began assembling Dallas Mopar signs, tables, flyers and chairs for our club members to attends the car show. The 64<sup>th</sup> Annual AutoRama was a great success with many of our members getting recognition for our Mopars.

Thanks to all our Dallas MOPAR members that shared their vehicles and stories with the thousands of people that attended the 2024 Dallas AutoRama.











































<section-header><section-header><section-header><section-header><section-header><section-header><section-header><section-header><section-header><section-header><section-header><section-header><section-header><section-header><section-header><section-header><section-header><section-header><section-header><section-header><section-header><section-header><text><text><text>

Single membership is still \$25, and Family membership remains at \$40. Current members need

- a) 2024 Dallas Mopar membership cards/badges are available on line through DMC website.

\*\*\*\*\*\*\*\*\*\*\*\*\*\*\*\*\*\*\*\*\*\*\*\*\*\*\*\*\*\*\*

| Individual. | 40 |
|-------------|----|
| Family      | 16 |
| Total.      | 56 |

## Dallas Mopar Events and Member Activities

### **Upcoming Events**

Dalla