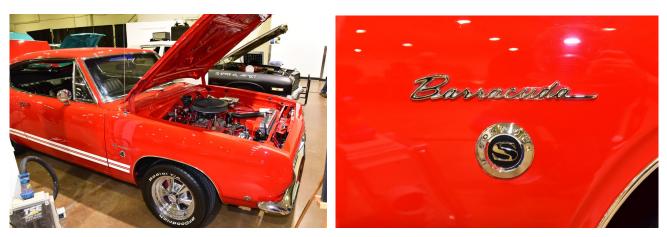

Speaking of shows, the club just completed a big weekend with over a hundred thousand folks at the Dallas AutoRama show. This show is the largest indoor show in North Texas and always a special event. The weather was good for move-in and move-out, we had several 'first-time' cars in the display and overall, the Dallas Mopar Club joined by the Cowtown Mopars had the largest club display at the show. Between the 2 clubs, we had a total of 21 displayed vehicles, 12 from Dallas and 9 from Fort Worth. You'll enjoy perusing the pictures that Ron took for this newsletter. Thanks so much to the folks that helped with the display. Several of the car owners were at the show every hour the show was open. That makes for a very long 3 days but if you like shows, this one is a dandy. We had a couple of First place awards, several 2nd's and 3rd's. Every car won something. Congratulations and thanks again to these winners:

Steve Cheesman – '72 Charger Toby Walters – '70 Roadrunner Convertible (Toby also took an award with his '70 Super Bee with another club) Ken Burns – '69 Roadrunner Chuck Slater – '70 Cuda Hellcat David Clark - '74 (?) Cuda 'Hellfish' Ron Rendleman - '33 Plymouth Street Rod Jim Carpenter – '19 Challenger Redeye Rick Shatswell - '71 Roadrunner Ron Petrasek - '86 Daytona Cecelia Walters - '72 Duster 440 David Saunders - '70 Cuda - 392 Hemi Clint Cash - '23 Challenger Demon 170