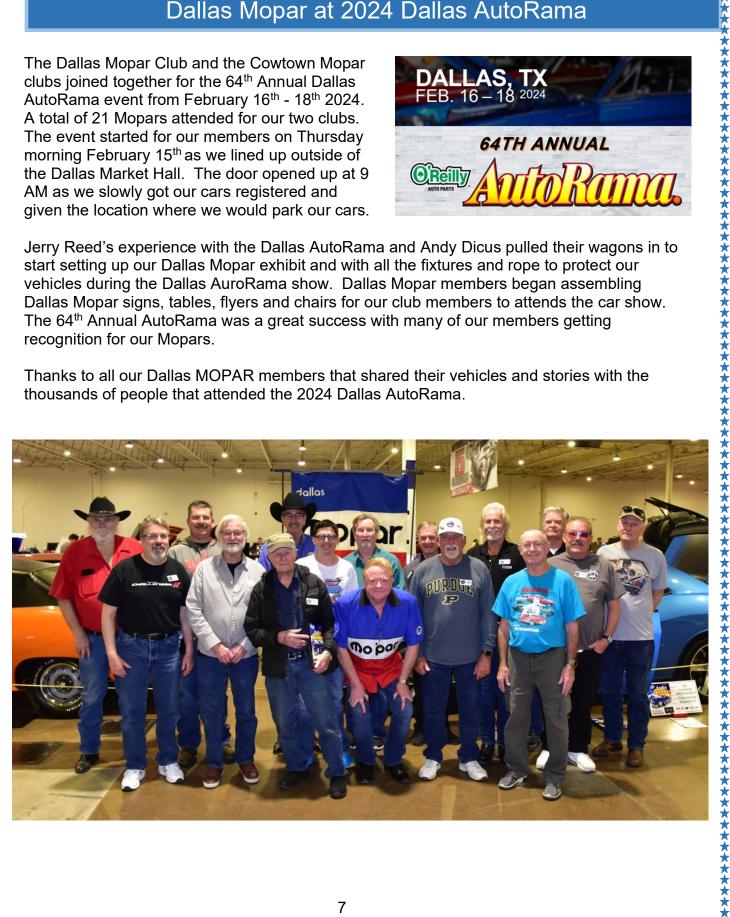

Speaking of shows, the club just completed a big weekend with over a hundred thousand folks at the Dallas AutoRama show. This show is the largest indoor show in North Texas and always a special event. The weather was good for move-in and move-out, we had several 'first-time' cars in the display and overall, the Dallas Mopar Club joined by the Cowtown Mopars had the largest club display at the show. Between the 2 clubs, we had a total of 21 displayed vehicles, 12 from Dallas and 9 from Fort Worth. You'll enjoy perusing the pictures that Ron took for this newsletter. Thanks so much to the folks that helped with the display. Several of the car owners were at the show every hour the show was open. That makes for a very long 3 days but if you like shows, this one is a dandy. We had a couple of First place awards, several 2nd's and 3rd's. Every car won something. Congratulations and thanks again to these winners:

Steve Cheesman – '72 Charger Toby Walters – '70 Roadrunner Convertible (Toby also took an award with his '70 Super Bee with another club) Ken Burns – '69 Roadrunner Chuck Slater – '70 Cuda Hellcat David Clark - '74 (?) Cuda 'Hellfish' Ron Rendleman - '33 Plymouth Street Rod Jim Carpenter – '19 Challenger Redeye Rick Shatswell - '71 Roadrunner Ron Petrasek - '86 Daytona Cecelia Walters - '72 Duster 440 David Saunders - '70 Cuda - 392 Hemi Clint Cash - '23 Challenger Demon 170

A great collection of beautiful cars. Thanks for all of the hard work from everyone to make the Mopar display the best ever!

Mark your calendars NOW for these upcoming Dallas Mopar Club events:

- March 10 (1<sup>st</sup> day of Daylight Savings Time) Dallas Mopar Club monthly meeting Garland VFW (2180 Meridian Way) 2p.m.
- March 23 Mopar Magic Car Show Shreveport (See flyer) (Contact Jerry Reed for more info) April 6 2<sup>nd</sup> Annual Clint Cash Swap Meet and "Chow Down" (See flyer) •
- •
- September 28 40<sup>th</sup> Southwest Mopar Nationals Car Show Rowlett, Texas (See flyer)