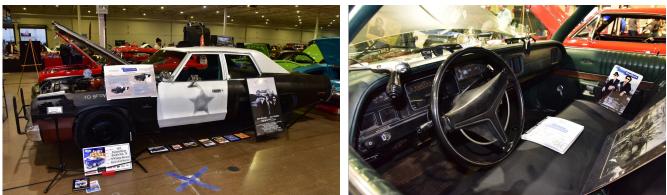

Speaking of shows, the club just completed a big weekend with over a hundred thousand folks at the Dallas AutoRama show. This show is the largest indoor show in North Texas and always a special event. The weather was good for move-in and move-out, we had several 'first-time' cars in the display and overall, the Dallas Mopar Club joined by the Cowtown Mopars had the largest club display at the show. Between the 2 clubs, we had a total of 21 displayed vehicles, 12 from Dallas and 9 from Fort Worth. You'll enjoy perusing the pictures that Ron took for this newsletter. Thanks so much to the folks that helped with the display. Several of the car owners were at the show every hour the show was open. That makes for a very long 3 days but if you like shows, this one is a dandy. We had a couple of First place awards, several 2nd's and 3rd's. Every car won something. Congratulations and thanks again to these winners:

Steve Cheesman – '72 Charger Toby Walters – '70 Roadrunner Convertible (Toby also took an award with his '70 Super Bee with another club) Ken Burns – '69 Roadrunner Chuck Slater – '70 Cuda Hellcat David Clark - '74 (?) Cuda 'Hellfish' Ron Rendleman - '33 Plymouth Street Rod Jim Carpenter – '19 Challenger Redeye Rick Shatswell - '71 Roadrunner Ron Petrasek - '86 Daytona Cecelia Walters - '72 Duster 440 David Saunders - '70 Cuda - 392 Hemi Clint Cash - '23 Challenger Demon 170