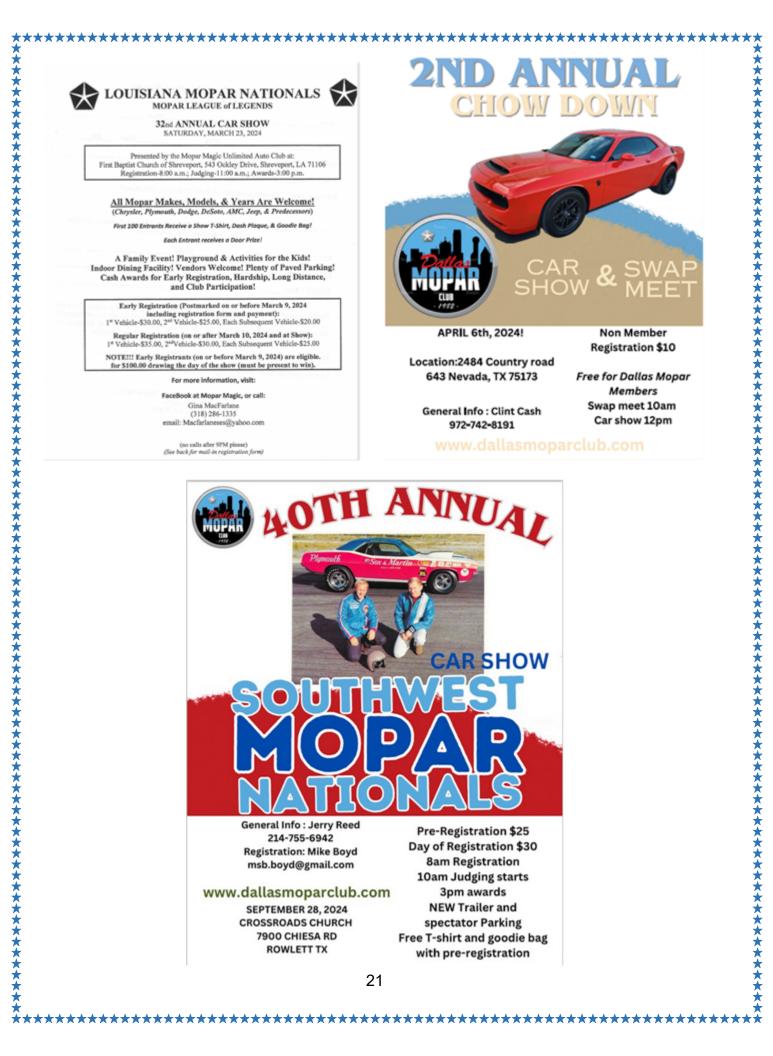

A great collection of beautiful cars. Thanks for all of the hard work from everyone to make the Mopar display the best ever!

Mark your calendars NOW for these upcoming Dallas Mopar Club events:

- March 10 (1<sup>st</sup> day of Daylight Savings Time) Dallas Mopar Club monthly meeting Garland VFW (2180 Meridian Way) 2p.m.
- March 23 Mopar Magic Car Show Shreveport (See flyer) (Contact Jerry Reed for more info) April 6 2<sup>nd</sup> Annual Clint Cash Swap Meet and "Chow Down" (See flyer) •
- •
- September 28 40<sup>th</sup> Southwest Mopar Nationals Car Show Rowlett, Texas (See flyer)

We need folks to bring their "stuff" to Clint's Chow Down and Swap Meet. We had a good show there last year but Clint is planning something a little different this year. Plan to spend April 6 with Clint in Nevada, TX. Remember, "one man's trash is another man's treasure".

Bob also mentioned that we need to start having feature Car of the Month for our newsletter.

Bob then brought up having an event at Clint Cash's shop in Nevada, TX for April 6<sup>th</sup>. Cecilia Walters (DMC club coordinator) said she would get with Clint to work on putting together a flyer for the event. There was discussion if we should just have a Car Show or Car Show and Swap Meet and if food would be provided.