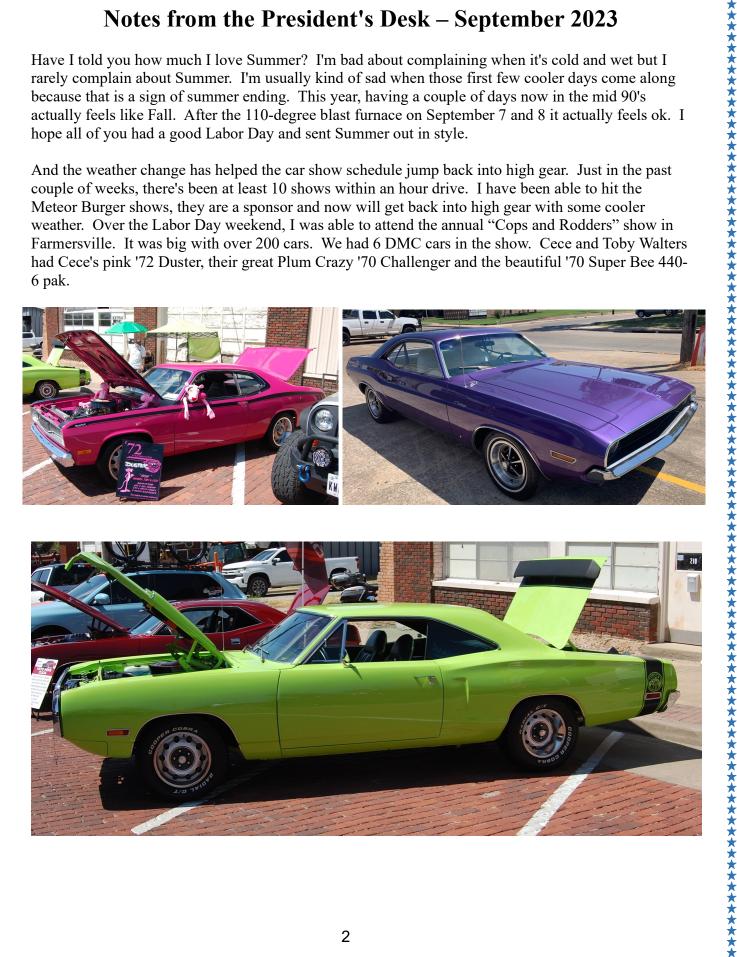

### Notes from the President's Desk – September 2023

Have I told you how much I love Summer? I'm bad about complaining when it's cold and wet but I rarely complain about Summer. I'm usually kind of sad when those first few cooler days come along because that is a sign of summer ending. This year, having a couple of days now in the mid 90's actually feels like Fall. After the 110-degree blast furnace on September 7 and 8 it actually feels ok. I hope all of you had a good Labor Day and sent Summer out in style.

And the weather change has helped the car show schedule jump back into high gear. Just in the past couple of weeks, there's been at least 10 shows within an hour drive. I have been able to hit the Meteor Burger shows, they are a sponsor and now will get back into high gear with some cooler weather. Over the Labor Day weekend, I was able to attend the annual "Cops and Rodders" show in Farmersville. It was big with over 200 cars. We had 6 DMC cars in the show. Cece and Toby Walters had Cece's pink '72 Duster, their great Plum Crazy '70 Challenger and the beautiful '70 Super Bee 440-6 pak.