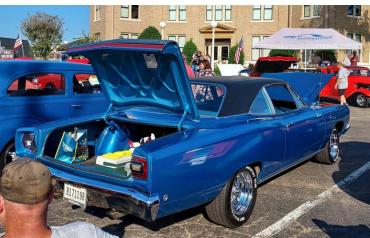

And the weather change has helped the car show schedule jump back into high gear. Just in the past couple of weeks, there's been at least 10 shows within an hour drive. I have been able to hit the Meteor Burger shows, they are a sponsor and now will get back into high gear with some cooler weather. Over the Labor Day weekend, I was able to attend the annual "Cops and Rodders" show in Farmersville. It was big with over 200 cars. We had 6 DMC cars in the show. Cece and Toby Walters had Cece's pink '72 Duster, their great Plum Crazy '70 Challenger and the beautiful '70 Super Bee 440-6 pak.

\*\*\*\*\*\*\*\*\*\*\*\*\*\*\*\*\*\*\*\*\*\*\*\*

David Kniss was there with his head turning '67 GTX, Ken Burns was entertaining with his 'beep-beep', near perfect, '69 Roadrunner and Rick Shatswell brought his great '71 Roadrunner.

\*\*\*\*\*\*\*\*\*\*\*\*\*\*\*\*\*\*\*\*\*\*\*\*

The Walter's Bee won Best Mopar and David's GTX won Best 60's. Pretty impressive. And then, while they were out, the Walters dropped by the Country Burger show in Murphy the next morning with the '70 Roadrunner. There, they picked up another "People's Choice" award. Toby says he's building a new shop, I think it's a building to hold the trophies.