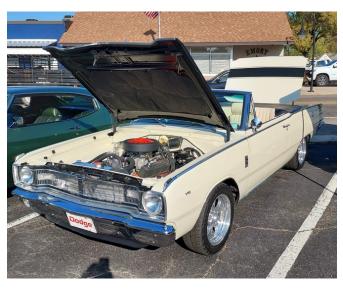

#### **Toby's Walters first the old Dodge truck**

The Dodge was purchased by his uncle that raised him in 1970 for \$600. It was blue, later it became toby's first vehicle when he was 16 in 1995. At one point a drunk driver hit him and the insurance totaled it because the frame was bent and gave him \$100 for the insurance claim but he got to keep it and rebuild it.

Toby joined the Marines and the truck stayed at his cousin's house until he came back. When he came back, he started rebuilding it, after 5 years of paint and body work it was up and running and still a working progress. Toby put a 1972 340 engine and is sitting on a 1987 power wagon frame. Part of his adjusting back to life from leaving the USMC rebuilding this truck had a very good impact on his everyday life.