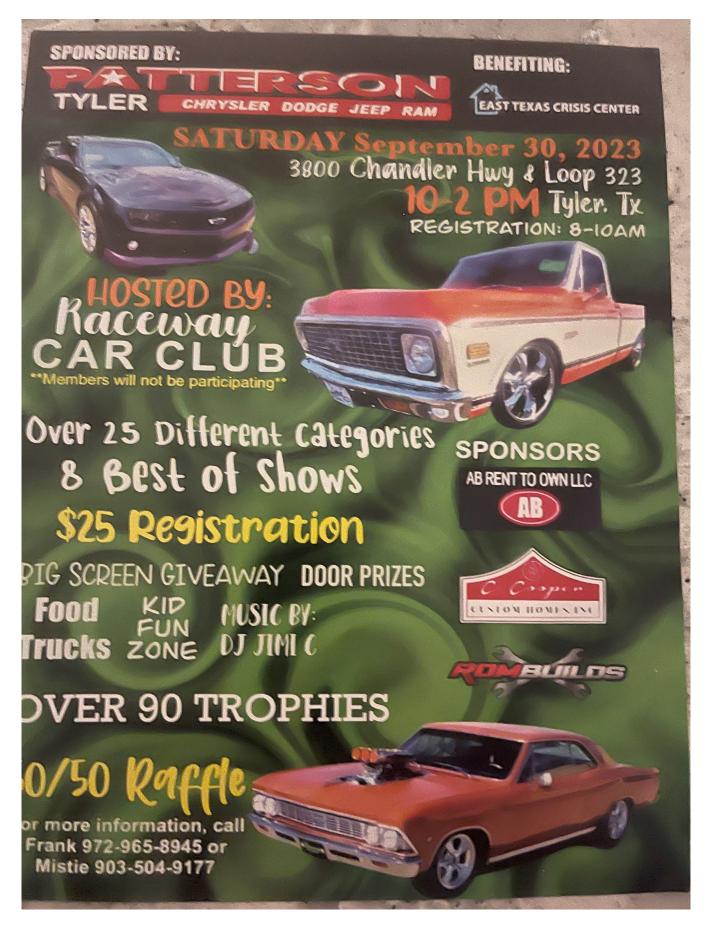

### **Upcoming Events**

- September 30, 2023 Raceway Car Club
  - o 3800 Chandler Hwy & Loop 323, Tyler, Texas
  - Registration 8-10 am

- \$25 registration, See flyer at end of Newsletter
- October 7, 2023, 39<sup>th</sup> Annual Dallas Southwest Mopar Nationals
  - o Crossroads Church, 7900 Chiesa Rd. Rowlett, TX 8 AM to 4 PM
  - 8AM Registration, 10 AM Judging starts, 3 PM Awards
  - o Contact Jerry Reed (214) 755-6942
  - o Register online <a href="https://dallasmoparclub">https://dallasmoparclub</a>
  - Flyer on back of DMC Newsletter
- October 15th 2023 Dallas Mopar Club meeting
  - o At the VFW Post 2180 Meridian Way Garland, Texas @ 2:00 PM