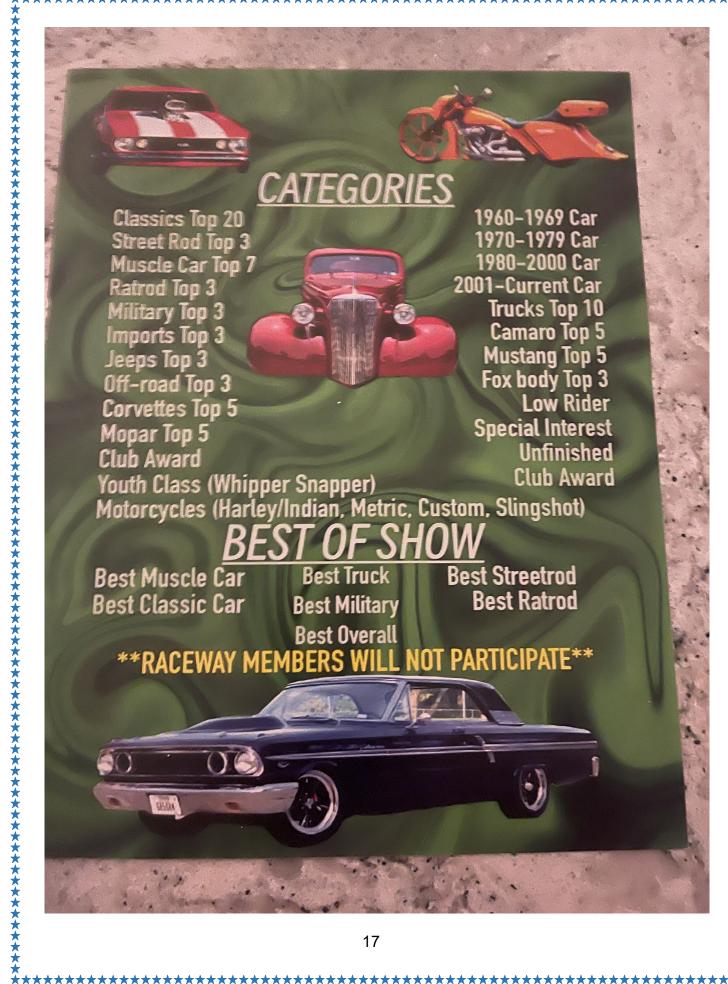

### **Upcoming Events**

- September 30, 2023 Raceway Car Club
  - o 3800 Chandler Hwy & Loop 323, Tyler, Texas
  - Registration 8-10 am

- \$25 registration, See flyer at end of Newsletter
- October 7, 2023, 39<sup>th</sup> Annual Dallas Southwest Mopar Nationals
  - o Crossroads Church, 7900 Chiesa Rd. Rowlett, TX 8 AM to 4 PM
  - 8AM Registration, 10 AM Judging starts, 3 PM Awards
  - o Contact Jerry Reed (214) 755-6942
  - o Register online <a href="https://dallasmoparclub">https://dallasmoparclub</a>
  - Flyer on back of DMC Newsletter
- October 15th 2023 Dallas Mopar Club meeting
  - o At the VFW Post 2180 Meridian Way Garland, Texas @ 2:00 PM