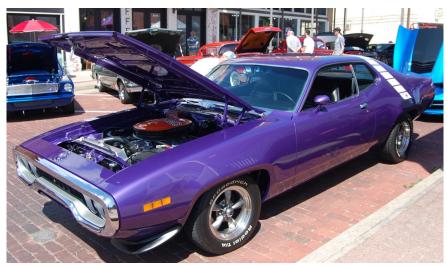

And the weather change has helped the car show schedule jump back into high gear. Just in the past couple of weeks, there's been at least 10 shows within an hour drive. I have been able to hit the Meteor Burger shows, they are a sponsor and now will get back into high gear with some cooler weather. Over the Labor Day weekend, I was able to attend the annual "Cops and Rodders" show in Farmersville. It was big with over 200 cars. We had 6 DMC cars in the show. Cece and Toby Walters had Cece's pink '72 Duster, their great Plum Crazy '70 Challenger and the beautiful '70 Super Bee 440-6 pak.

\*\*\*\*\*\*\*\*\*\*\*\*\*\*\*\*\*\*\*\*\*\*\*\*

David Kniss was there with his head turning '67 GTX, Ken Burns was entertaining with his 'beep-beep', near perfect, '69 Roadrunner and Rick Shatswell brought his great '71 Roadrunner.

\*\*\*\*\*\*\*\*\*\*\*\*\*\*\*\*\*\*\*\*\*\*\*\*

The Walter's Bee won Best Mopar and David's GTX won Best 60's. Pretty impressive. And then, while they were out, the Walters dropped by the Country Burger show in Murphy the next morning with the '70 Roadrunner. There, they picked up another "People's Choice" award. Toby says he's building a new shop, I think it's a building to hold the trophies.