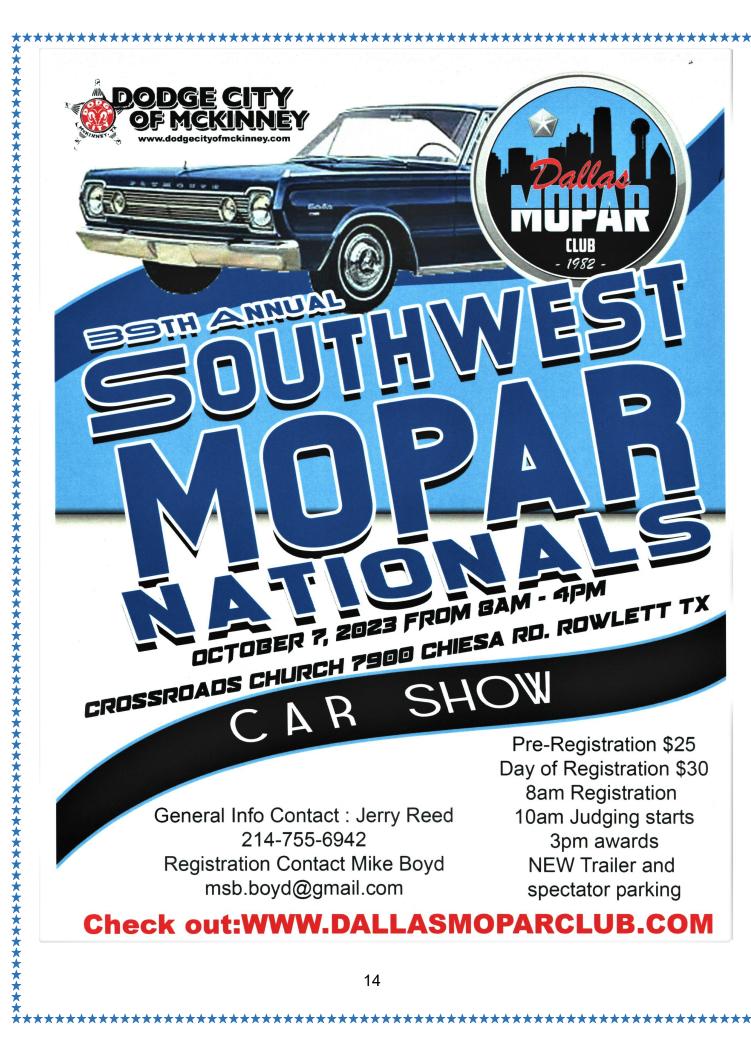

And speaking of shows, the Southwest Mopar Nationals is the event of the year. If you have not registered, go online and register at the Dallas Mopar Club website. If you pre-register BEFORE September 30, you will receive a \$5 discount, a free t-shirt and an almost instant 'check-in' at the show. It only takes a couple of minutes and we'll have your spot waiting. We're also still looking for volunteer judges. All volunteers will receive a t-shirt in addition to any other shirt you might receive

for early registration.

Whatever you do, mark down October 7 at Crossroads Church, 7900 Chiesa Road, Rowlett, TX. There's another flyer in this newsletter. Spread the word with your friends. We're looking for the best and biggest local Mopar show ever.

### **Upcoming Events**

- September 30, 2023 Raceway Car Club
  - o 3800 Chandler Hwy & Loop 323, Tyler, Texas
  - Registration 8-10 am

- \$25 registration, See flyer at end of Newsletter
- October 7, 2023, 39<sup>th</sup> Annual Dallas Southwest Mopar Nationals
  - o Crossroads Church, 7900 Chiesa Rd. Rowlett, TX 8 AM to 4 PM
  - 8AM Registration, 10 AM Judging starts, 3 PM Awards
  - o Contact Jerry Reed (214) 755-6942
  - o Register online <a href="https://dallasmoparclub">https://dallasmoparclub</a>
  - Flyer on back of DMC Newsletter
- October 15th 2023 Dallas Mopar Club meeting
  - o At the VFW Post 2180 Meridian Way Garland, Texas @ 2:00 PM