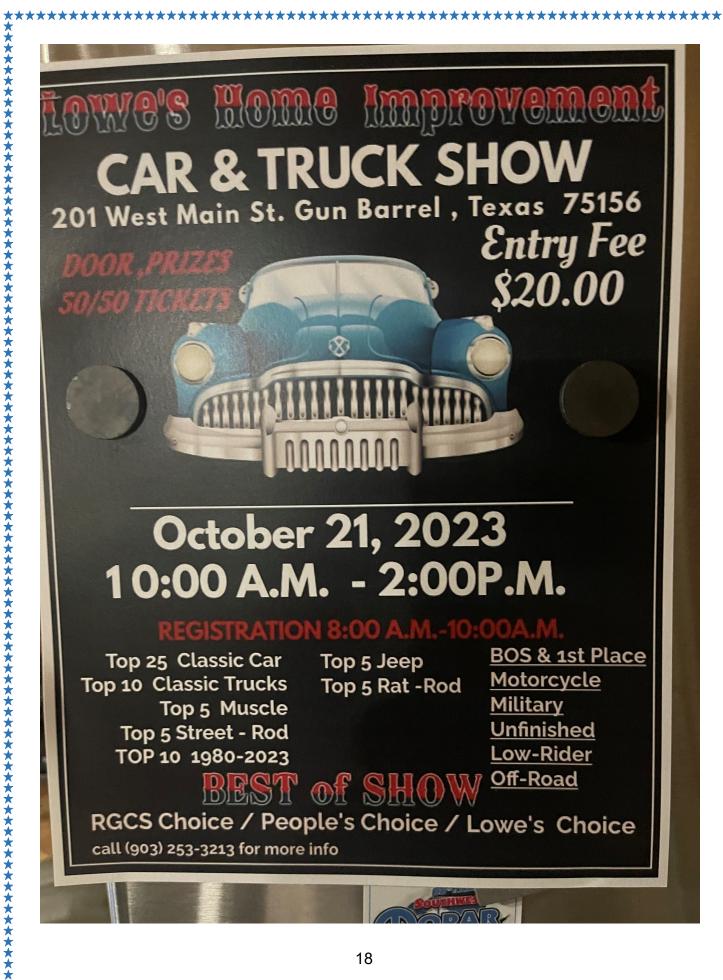

- October 21, 2023 Lowes Home Improvement car and truck show
  - o 201 West Main St., Gun Barrel, Texas 75156
  - \$20 Registraion from 8-10 AM Car show from 10AM 2PM
  - Flyer on back of DMC Newsletter
- November 11, 2023 Hooters Car & Truck Show
  - 1960 S Stemmons Freeway Lewisville, Texas 75067
  - Registarion 9 11 AM