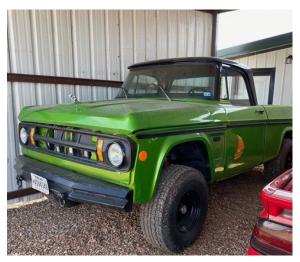

#### **Toby's Walters first the old Dodge truck**

The Dodge was purchased by his uncle that raised him in 1970 for \$600. It was blue, later it became toby's first vehicle when he was 16 in 1995. At one point a drunk driver hit him and the insurance totaled it because the frame was bent and gave him \$100 for the insurance claim but he got to keep it and rebuild it.

Toby joined the Marines and the truck stayed at his cousin's house until he came back. When he came back, he started rebuilding it, after 5 years of paint and body work it was up and running and still a working progress. Toby put a 1972 340 engine and is sitting on a 1987 power wagon frame. Part of his adjusting back to life from leaving the USMC rebuilding this truck had a very good impact on his everyday life.