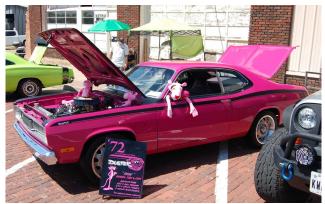

And the weather change has helped the car show schedule jump back into high gear. Just in the past couple of weeks, there's been at least 10 shows within an hour drive. I have been able to hit the Meteor Burger shows, they are a sponsor and now will get back into high gear with some cooler weather. Over the Labor Day weekend, I was able to attend the annual "Cops and Rodders" show in Farmersville. It was big with over 200 cars. We had 6 DMC cars in the show. Cece and Toby Walters had Cece's pink '72 Duster, their great Plum Crazy '70 Challenger and the beautiful '70 Super Bee 440-6 pak.