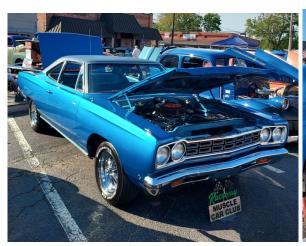

And the weather change has helped the car show schedule jump back into high gear. Just in the past couple of weeks, there's been at least 10 shows within an hour drive. I have been able to hit the Meteor Burger shows, they are a sponsor and now will get back into high gear with some cooler weather. Over the Labor Day weekend, I was able to attend the annual "Cops and Rodders" show in Farmersville. It was big with over 200 cars. We had 6 DMC cars in the show. Cece and Toby Walters had Cece's pink '72 Duster, their great Plum Crazy '70 Challenger and the beautiful '70 Super Bee 440-6 pak.

\*\*\*\*\*\*\*\*\*\*\*\*\*\*\*\*\*\*\*\*\*\*\*\*

David Kniss was there with his head turning '67 GTX, Ken Burns was entertaining with his 'beep-beep', near perfect, '69 Roadrunner and Rick Shatswell brought his great '71 Roadrunner.

\*\*\*\*\*\*\*\*\*\*\*\*\*\*\*\*\*\*\*\*\*\*\*\*

The Walter's Bee won Best Mopar and David's GTX won Best 60's. Pretty impressive. And then, while they were out, the Walters dropped by the Country Burger show in Murphy the next morning with the '70 Roadrunner. There, they picked up another "People's Choice" award. Toby says he's building a new shop, I think it's a building to hold the trophies.