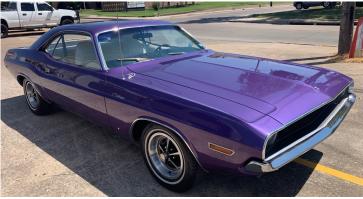

And the weather change has helped the car show schedule jump back into high gear. Just in the past couple of weeks, there's been at least 10 shows within an hour drive. I have been able to hit the Meteor Burger shows, they are a sponsor and now will get back into high gear with some cooler weather. Over the Labor Day weekend, I was able to attend the annual "Cops and Rodders" show in Farmersville. It was big with over 200 cars. We had 6 DMC cars in the show. Cece and Toby Walters had Cece's pink '72 Duster, their great Plum Crazy '70 Challenger and the beautiful '70 Super Bee 440-6 pak.