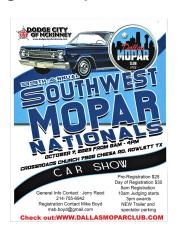

And speaking of shows, the Southwest Mopar Nationals is the event of the year. If you have not registered, go online and register at the Dallas Mopar Club website. If you pre-register BEFORE September 30, you will receive a \$5 discount, a free t-shirt and an almost instant 'check-in' at the show. It only takes a couple of minutes and we'll have your spot waiting. We're also still looking for volunteer judges. All volunteers will receive a t-shirt in addition to any other shirt you might receive

for early registration.

Whatever you do, mark down October 7 at Crossroads Church, 7900 Chiesa Road, Rowlett, TX. There's another flyer in this newsletter. Spread the word with your friends. We're looking for the best and biggest local Mopar show ever.

### **Upcoming Events**

- September 30, 2023 Raceway Car Club
  - o 3800 Chandler Hwy & Loop 323, Tyler, Texas
  - Registration 8-10 am

- \$25 registration, See flyer at end of Newsletter
- October 7, 2023, 39<sup>th</sup> Annual Dallas Southwest Mopar Nationals
  - o Crossroads Church, 7900 Chiesa Rd. Rowlett, TX 8 AM to 4 PM
  - 8AM Registration, 10 AM Judging starts, 3 PM Awards
  - o Contact Jerry Reed (214) 755-6942
  - o Register online <a href="https://dallasmoparclub">https://dallasmoparclub</a>
  - Flyer on back of DMC Newsletter
- October 15th 2023 Dallas Mopar Club meeting
  - o At the VFW Post 2180 Meridian Way Garland, Texas @ 2:00 PM